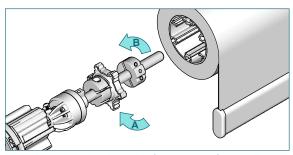

## HunterDouglas (\*) Architectural

Lengthen right back and left operated front roll shades by slightly turning and moving the outer stopper away from the clutch (A). Shorten the shade by turning and moving the outer stopper towards the clutch (B).