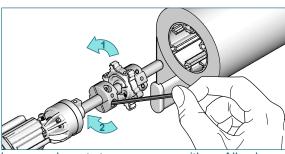

## HunterDouglas (\*) Architectural

**Auto Stop Adjustment** 

Remove the roller shade. Take out the clutch.

Loosen relevant stopper screws with an Allen key. Lengthen left back and right operated front roll shades by slightly turning and moving the inner stopper towards the clutch (1). Shorten the shade by turning and moving the inner stopper away from the clutch (2).