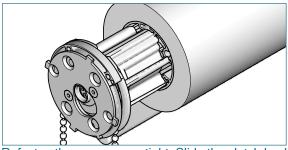

## HunterDouglas (\*) Architectural

**Auto Stop Adjustment** 



Remove the roller shade. Take out the clutch.



Loosen relevant stopper screws with an Allen key. Lengthen left back and right operated front roll shades by slightly turning and moving the inner stopper towards the clutch (1). Shorten the shade by turning and moving the inner stopper away from the clutch (2).

## HunterDouglas (\*) Architectural



Lengthen right back and left operated front roll shades by slightly turning and moving the outer stopper away from the clutch (A). Shorten the shade by turning and moving the outer stopper towards the clutch (B).



Refasten the screws very tight. Slide the clutch back into the tube.