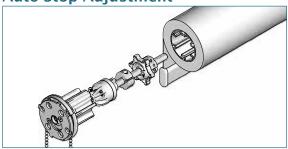

## HunterDouglas (\*) Architectural

**Auto Stop Adjustment** 

Remove the roller shade. Take out the clutch.

Loosen relevant stopper screws with an Allen key. Lengthen left back and right operated front roll shades by slightly turning and moving the inner stopper towards the clutch (1). Shorten the shade by turning and moving the inner stopper away from the clutch (2).