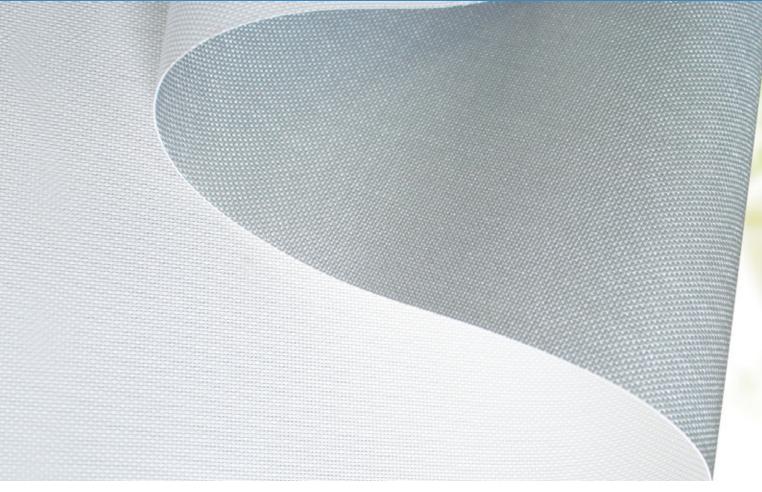

### **Design Meets Function and Performance**

GlacierScreen® Platinum™ is a proprietary new roller shade fabric with a reflective silver backing to enhance thermal and interior comfort. The innovative silver coating is energy-efficient, safe, corrosion and scratch-resistant, and effectively reduces visual glare and heat.

### **Reflective Silver Backing**

© 2016 Hunter Douglas ® Trademark of Hunter Douglas

## GlacierScreen® Platinum™

GlacierScreen® Platinum™ roller shade fabric has an innovative silver coating that provides excellent heat reflection and glare control. The spray coating method applied to the material also improves the durability of the fabric surface. GlacierScreen Platinum is scratch resistant and better able to resist the harmful effects of corrosion and oxidation when compared to other Physical Vapour Deposits (PVD) products. It is also easier to clean, reducing maintenance costs over the life of the roller shade. GlacierScreen Platinum is available in an openness factor of 4%, which blocks 96% percent of ultra violet radiation that typically enters interiors through the windows glazing.