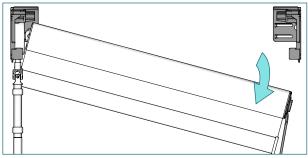

Insert the crank with the front plate into the bracket (1). Turn the crank in the rolling off direction and secure it with the locking clip (2).

Place the tube adapter on the crank head.

Press the tube bearing plug and lift the shade until it snaps into the bracket.