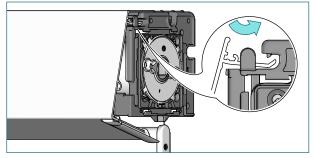

# Installation

Install the brackets (L or R marked inside) with the screws provided. a) recess b) ceiling c) wall

Insert the Plate L into the bracket on the nonoperating side. Turn the Plate L in the rolling off direction (1) and secure it with the locking clip (2). Not necessary when using bracket with leveler.