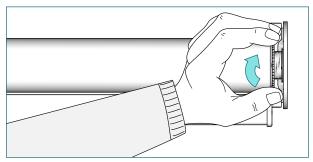

Place the fascia in the bracket. Make sure that the fascia slides under the nose of the bracket.

Push the fascia to snap it into the bracket.

Slide the bracket covers onto the brackets.