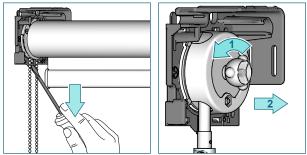

#### Removal

Place the screw driver under the bracket cover, turn the screw driver and slide the bracket cover from the bracket.

Press the bottom of the fascia upwards (1) and pull it outwards (2).

Unfasten the locking ring. Slide a screw driver between locking ring and bracket and push the tube bearing plug in the crank direction.

Move the shade downwards out of the bracket.

Place the screw driver into the slot of the locking clip. Press the locking clip down and turn the crank in the roll-up direction. Take the crank out of the bracket.