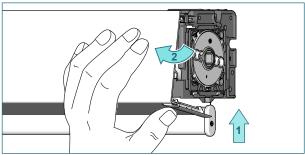

Move the shade downwards out of the bracket.

Place the screw driver into the slot of the locking clip. Press the locking clip down and turn the crank in the roll-up direction. Take the crank out of the bracket.