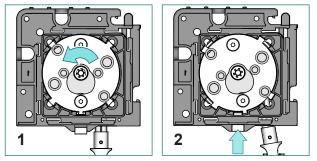

# Installation

Install the brackets (L or R marked inside) with the screws provided. a) recess b) ceiling c) wall

Insert the Plate L into the bracket on the nonoperating side. Turn the Plate L in the rolling off direction (1) and secure it with the locking clip (2). Not necessary when using bracket with leveler.

Insert the crank with the front plate into the bracket (1). Turn the crank in the rolling off direction and secure it with the locking clip (2).

Place the tube adapter on the crank head.

Press the tube bearing plug and lift the shade until it snaps into the bracket.