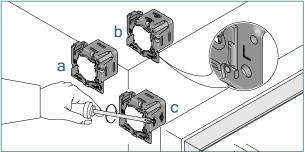

# Installation

Install the brackets (L or R marked inside) with the screws provided. a) recess b) ceiling c) wall

Insert the Plate L into the bracket on the nonoperating side. Turn the Plate L in the rolling off direction (1) and secure it with the locking clip (2). Not necessary when using bracket with leveler.