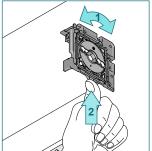

## **Option: Leveler**

To adjust skewing, put the provided Allen key into the screw of the leveler and turn it left or right to move the shade up and down. Support lifting of large heavy shades with the palm of your hand.