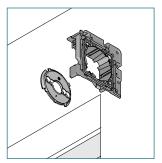

Insert the crank with the front plate into the bracket (1). Turn the crank in the rolling off direction and secure it with the locking clip (2).

Place the tube adapter on the crank head.

Press the tube bearing plug and lift the shade until it snaps into the bracket.