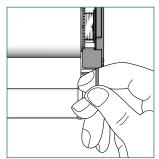

Insert the crank with the front plate into the bracket (1). Turn the crank in the rolling off direction and secure it with the locking clip (2).

Place the tube adapter on the crank head.

Press the tube bearing plug and lift the shade until it snaps into the bracket.

Secure the shade by turning the locking ring on the tube bearing plug furthest away from the bracket.