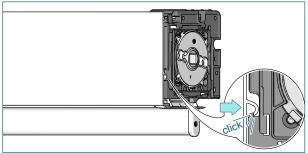

# Installation

Install the brackets (L or R marked inside) with the screws provided. a) recess b) ceiling c) wall

Insert the Plate L into the bracket on the nonoperating side. Turn the Plate L in the rolling off direction (1) and secure it with the locking clip (2). Not necessary when using bracket with leveler.