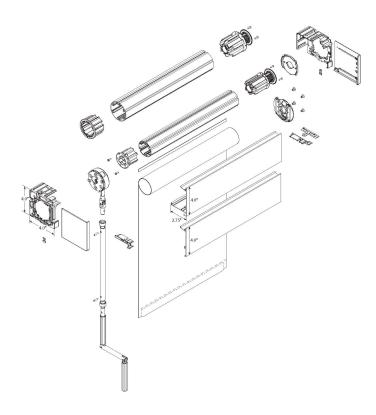

## Installation Instructions RB 500 Manual Roller Shades Heavy Duty Crank With Fascia

# 5-235 Series-Crank Operation

# Installation

Install the brackets (L or R marked inside) with the screws provided. a) recess b) ceiling c) wall

Insert the Plate L into the bracket on the nonoperating side. Turn the Plate L in the rolling off direction (1) and secure it with the locking clip (2). Not necessary when using bracket with leveler.

Insert the crank with the front plate into the bracket (1). Turn the crank in the rolling off direction and secure it with the locking clip (2).

Place the tube adapter on the crank head.

Press the tube bearing plug and lift the shade until it snaps into the bracket.

Secure the shade by turning the locking ring on the tube bearing plug furthest away from the bracket.

Place the fascia in the bracket. Make sure that the fascia slides under the nose of the bracket.

Push the fascia to snap it into the bracket.

Slide the bracket covers onto the brackets.