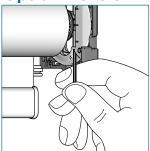

Insert the crank with the front plate into the bracket (1). Turn the crank in the rolling off direction and secure it with the locking clip (2).

Place the tube adapter on the crank head.

Press the tube bearing plug and lift the shade until it snaps into the bracket.