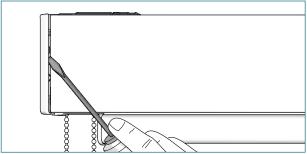

#### Removal

Place the screw driver under the bracket cover, turn the screw driver and slide the bracket cover from the bracket.

Press the bottom of the fascia upwards (1) and pull it outwards (2).

Unfasten the locking ring. Slide a screw driver between locking ring and bracket and push the tube bearing plug in the crank direction.