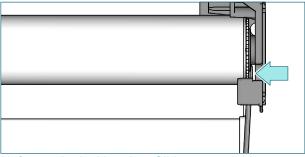

Secure the shade by turning the locking ring on the tube bearing plug furthest away from the bracket.