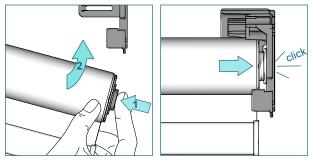

Place the fascia in the bracket. Make sure that the fascia slides under the nose of the bracket.

Push the fascia to snap it into the bracket.

Slide the bracket covers onto the brackets.

#### Removal

Place the screw driver under the bracket cover, turn the screw driver and slide the bracket cover from the bracket.

Press the bottom of the fascia upwards (1) and pull it outwards (2).

Unfasten the locking ring. Slide a screw driver between locking ring and bracket and push the tube bearing plug in the crank direction.