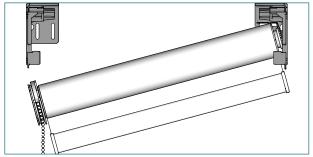

Not necessary when using bracket with leveler.

Place the shade with the idle end onto the bracket. Push the shade against tube bearing plug and lift it up ...

...line up teeth of the clutch with bracket & insert