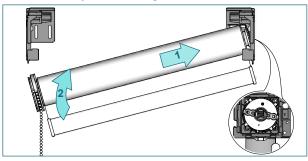

Not necessary when using bracket with leveler.

Place the shade with the idle end onto the bracket. Push the shade against tube bearing plug and lift it up ...

...line up teeth of the clutch with bracket & insert

Turn the shade (10°) in the rolling off direction (1) and secure it with the locking clip (2).

Put the chain between the chain outlet. Pay attention that stamping and roll-off direction of the shade are identical. Put the parts together (1) and turn left for closing (2).