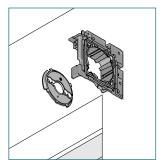

Not necessary when using bracket with leveler.

Place the shade with the idle end onto the bracket. Push the shade against tube bearing plug and lift it up ...

...line up teeth of the clutch with bracket & insert