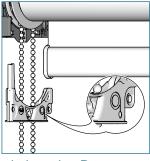

Not necessary when using bracket with leveler.

Place the shade with the idle end onto the bracket. Push the shade against tube bearing plug and lift it up ...

...line up teeth of the clutch with bracket & insert

Turn the shade (10°) in the rolling off direction (1) and secure it with the locking clip (2).

Put the chain between the chain outlet. Pay attention that stamping and roll-off direction of the shade are identical. Put the parts together (1) and turn left for closing (2).