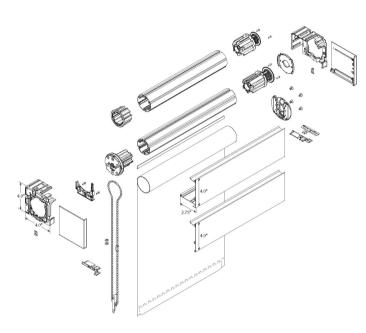

## 5-231 Series-Chain Operation







## Installation



Install the brackets (L or R marked inside) with the screws provided.

a) recess b) ceiling c) wall





Insert the Plate L into the bracket on the idle end side. Turn the Plate L in the rolling off direction (1) and secure with the locking clip (2).

Not necessary when using bracket with leveler.



Place the shade with the idle end onto the bracket. Push the shade against tube bearing plug and lift it up ...



...line up teeth of the clutch with bracket & insert





Turn the shade (10°) in the rolling off direction (1) and secure it with the locking clip (2).





Put the chain between the chain outlet. Pay attention that stamping and roll-off direction of the shade are identical. Put the parts together (1) and turn left for closing (2).





Slide the chain ou