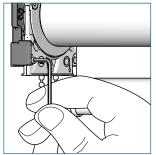

## Removal

Place the screw driver under the bracket cover, turn the screw driver and slide the bracket cover from the bracket.

Press the bottom of the fascia upwards (1) and pull it outwards (2). Loosen both screws from the chain outlet and remove the outlet.