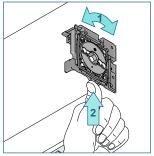

Turn the shade (10°) in the rolling off direction (1) and secure it with the locking clip (2).

Put the chain between the chain outlet. Pay attention that stamping and roll-off direction of the shade are identical. Put the parts together (1) and turn left for closing (2).