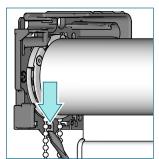

## Removal

Place the screw driver under the bracket cover, turn the screw driver and slide the bracket cover from the bracket.

Press the bottom of the fascia upwards (1) and pull it outwards (2). Loosen both screws from the chain outlet and remove the outlet.

Open fastener on bracket adapter. Place the screwdriver into the slot of the bracket clip & slide the clip down and turn the shade in the roll-up direction.

Push the shade against the tube bearing plug and slide it out of the bracket.