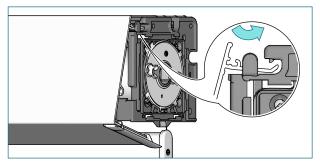

## Installation

Install the brackets (L or R marked inside) with the screws provided.

a) recess b) ceiling c) wall

Insert the Plate L into the bracket on the idle end side. Turn the Plate L in the rolling off direction (1) and secure with the locking clip (2).