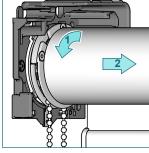

Turn the shade (10°) in the rolling off direction (1) and secure it with the locking clip (2).

Put the chain between the chain outlet. Pay attention that stamping and roll-off direction of the shade are identical. Put the parts together (1) and turn left for closing (2).