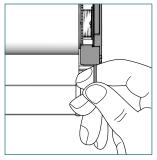

Turn the shade (10°) in the rolling off direction (1) and secure it with the locking clip (2).

Put the chain between the chain outlet. Pay attention that stamping and roll-off direction of the shade are identical. Put the parts together (1) and turn left for closing (2).

Slide the chain outlet up to the clutch and attach on the bracket with the 2 screws provided. Secure the shade by turning the locking ring away from bracket.