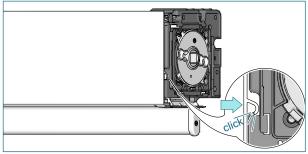

Slide the chain outlet up to the clutch and attach on the bracket with the 2 screws provided. Secure the shade by turning the locking ring away from bracket.