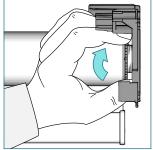

Open fastener on bracket adapter. Place the screwdriver into the slot of the bracket clip & slide the clip down and turn the shade in the roll-up direction.

Push the shade against the tube bearing plug and slide it out of the bracket.