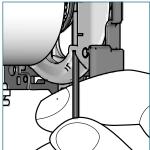

Not necessary when using bracket with leveler.

Place the shade with the idle end onto the bracket. Push the shade against tube bearing plug and lift it up ...

...line up teeth of the clutch with bracket & insert

Turn the shade (10°) in the rolling off direction (1) and secure it with the locking clip (2).

Put the chain between the chain outlet. Pay attention that stamping and roll-off direction of the shade are identical. Put the parts together (1) and turn left for closing (2).