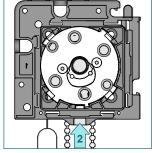

Turn the shade (10°) in the rolling off direction (1) and secure it with the locking clip (2).

Put the chain between the chain outlet. Pay attention that stamping and roll-off direction of the shade are identical. Put the parts together (1) and turn left for closing (2).