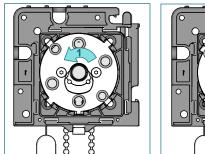

## **Option: Leveler**

To adjust skewing, put the provided Allen key into the screw of the leveler and turn it left or right to move the shade up and down. Support lifting of large heavy shades with the palm of your hand.