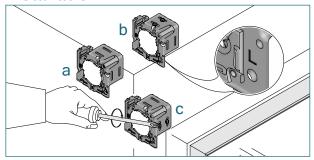

## Installation

Install the brackets (L or R marked inside) with the screws provided.

a) recess b) ceiling c) wall

Insert the Plate L into the bracket on the idle end side. Turn the Plate L in the rolling off direction (1) and secure with the locking clip (2).