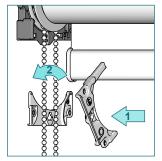

## Installation

Install the brackets (L or R marked inside) with the screws provided.

a) recess b) ceiling c) wall

Insert the Plate L into the bracket on the idle end side. Turn the Plate L in the rolling off direction (1) and secure with the locking clip (2).