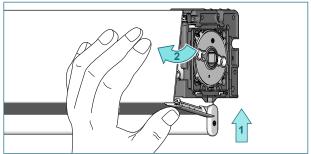

Open fastener on bracket adapter. Place the screwdriver into the slot of the bracket clip & slide the clip down and turn the shade in the roll-up direction.

Push the shade against the tube bearing plug and slide it out of the bracket.