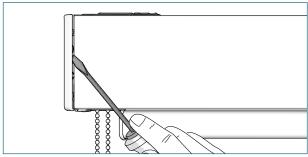

## Removal

Place the screw driver under the bracket cover, turn the screw driver and slide the bracket cover from the bracket.

Press the bottom of the fascia upwards (1) and pull it outwards (2). Loosen both screws from the chain outlet and remove the outlet.