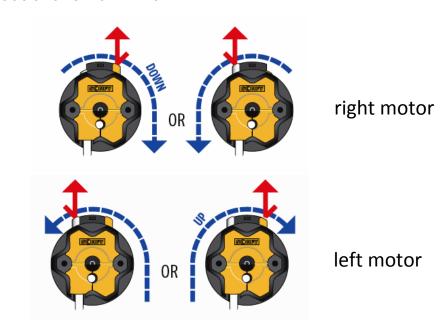

## Sonesse 50, Ultra 50, LT50 limit setting

- Gently remove the yellow cap from side of the motor
- Beneath the cap you will find two push buttons
- Yellow sets the clockwise rotation, white sets the counter-clockwise rotation
- Make sure that both buttons are in the depressed position
- If the motor is mounted on the right end of the shade the yellow button will set the lower limit. The white button will set the upper limit. (the opposite will be true for the left end motor)
- With both the yellow and white buttons in the depressed position, the shade will move up and down in response to the wall switch

- Push the up button on the wall switch to position the shade in the desired upper position and press the white button, to set the upper limit.
- Push the down button on the wall switch to position the shade in the desired lower position and press the yellow button to set the lower limit.