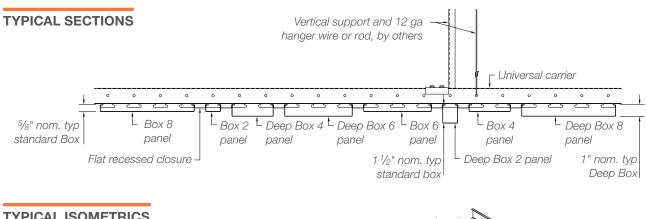

## **KEY FEATURES**

- Panel module widths: 2", 4", 6", 8"
- Panel lengths: 3' to 16'
- Panel depths:
- <sup>5</sup>/<sub>8</sub>" (Box 2, 4, 6 & 8)
- 11/2" (Deep Box 2)
- 1" (Deep Box 4, 6 & 8)
- Square-edge design
- Curved carrier application available
- Waste reduction with factory pre-fab and dimensional material
- Downweight: reduce dead load with lightweight aluminum
- Interior and exterior applications
- Compatible with industry standard lighting, HVAC, speaker, fire safety, and security services