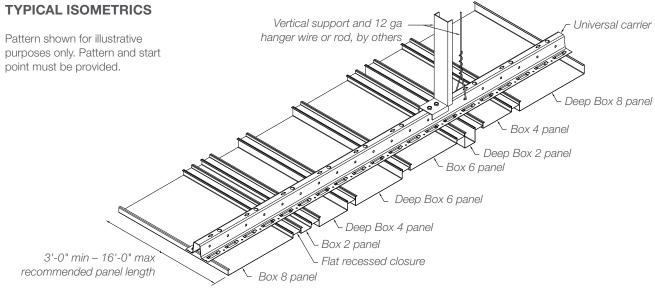

## **KEY FEATURES**

- Panel module widths: 2", 4", 6", 8"
- Panel lengths: 3' to 16'
- Panel depths:
- <sup>5</sup>/<sub>8</sub>" (Box 2, 4, 6 & 8)
- 11/2" (Deep Box 2)
- 1" (Deep Box 4, 6 & 8)
- Square-edge design
- Curved carrier application available
- Waste reduction with factory pre-fab and dimensional material
- Downweight: reduce dead load with lightweight aluminum
- Interior and exterior applications
- Compatible with industry standard lighting, HVAC, speaker, fire safety, and security services