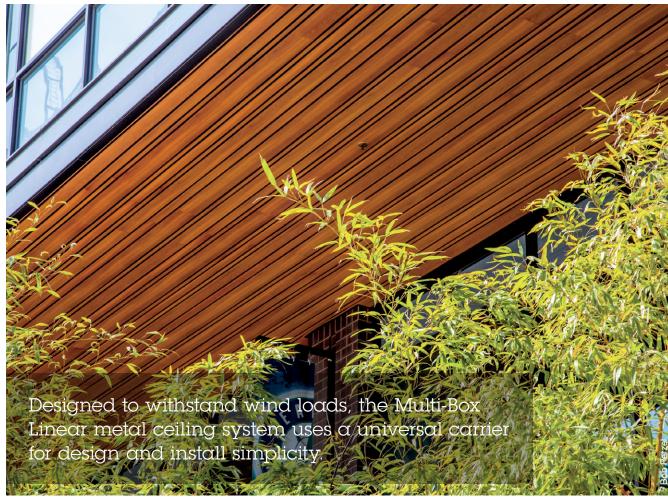

# **MULTI-BOX SERIES**

Project: Home Plate Center at SODO, Seattle, WA; Woodwright™ Multi-Box Series

## **KEY FEATURES**

- Panel module widths: 2", 4", 6", 8"
- Panel lengths: 3' to 16'
- Panel depths:
- <sup>5</sup>/<sub>8</sub>" (Box 2, 4, 6 & 8)
- 11/2" (Deep Box 2)
- 1" (Deep Box 4, 6 & 8)
- Square-edge design
- Curved carrier application available
- Waste reduction with factory pre-fab and dimensional material
- Downweight: reduce dead load with lightweight aluminum
- Interior and exterior applications
- Compatible with industry standard lighting, HVAC, speaker, fire safety, and security services

Weight: Varies 0.6 – 1.0 lbs./sq.ft.

Wind load: Per code

Recycled content: Up to 92% Light reflectance: Varies with finish