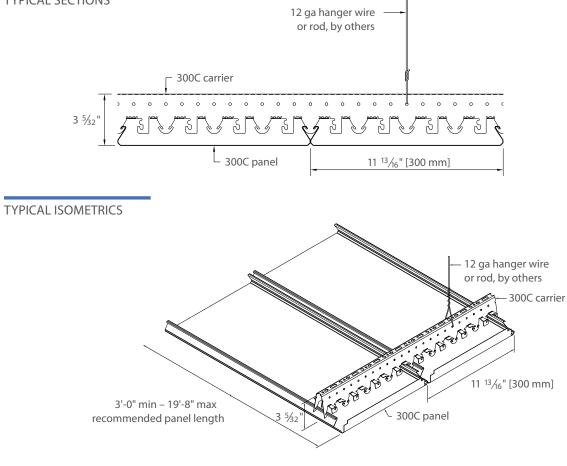

#### **KEY FEATURES**

- Panel width: 12 " nom. [300 mm]
- Panel length: 3' to 19'-8
- Bevel-edge design
- Waste reduction with factory fabricated dimensional material
- Downweight: reduce dead load with lightweight aluminum
- Easy plenum access
- Interior and exterior applications
- Compatible with industry standard lighting, HVAC, speaker, fire safety, and security services

#### PHYSICAL DATA

Substrate: Aluminum Warranty: 1 year Seismic rating: Zones A,B,C,D,E,F Fire rating: Class A Fire Rated per ASTM E84 – Painted or anodized metal: Flame spread:  $\leq$  25, Smoke  $\leq$  50 – Film on metal: Flame spread:  $\leq$  25, Smoke  $\leq$  50 – Wood veneer on metal: Flame spread:  $\leq 25$ , Smoke  $\leq 55$  (for interior applications) Weight: Varies 0.5 - 0.75 lbs./sq.ft. Wind load: Per code (for exterior applications) Recycled content: Up to 92% Light reflectance (LR) Coefficient per ASTM E1264 & ASTM E1477: - Cotton White: LR = 0.81 Acoustical ratings – NRC: See page 190 BIM