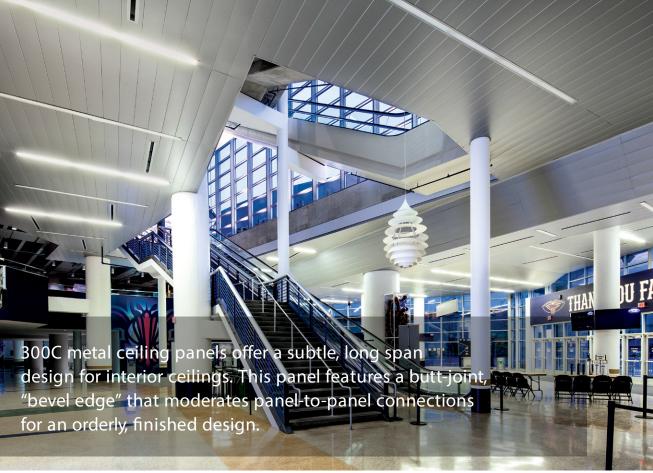

# METAL CEILINGS

LINEAR PLANK 300C

Project: Smoothie King Center, New Orleans, LA; 300C

#### **KEY FEATURES**

- Panel width: 12 " nom. [300 mm]
- Panel length: 3' to 19'-8
- Bevel-edge design
- Waste reduction with factory fabricated dimensional material
- Downweight: reduce dead load with lightweight aluminum
- Easy plenum access
- Interior and exterior applications
- Compatible with industry standard lighting, HVAC, speaker, fire safety, and security services