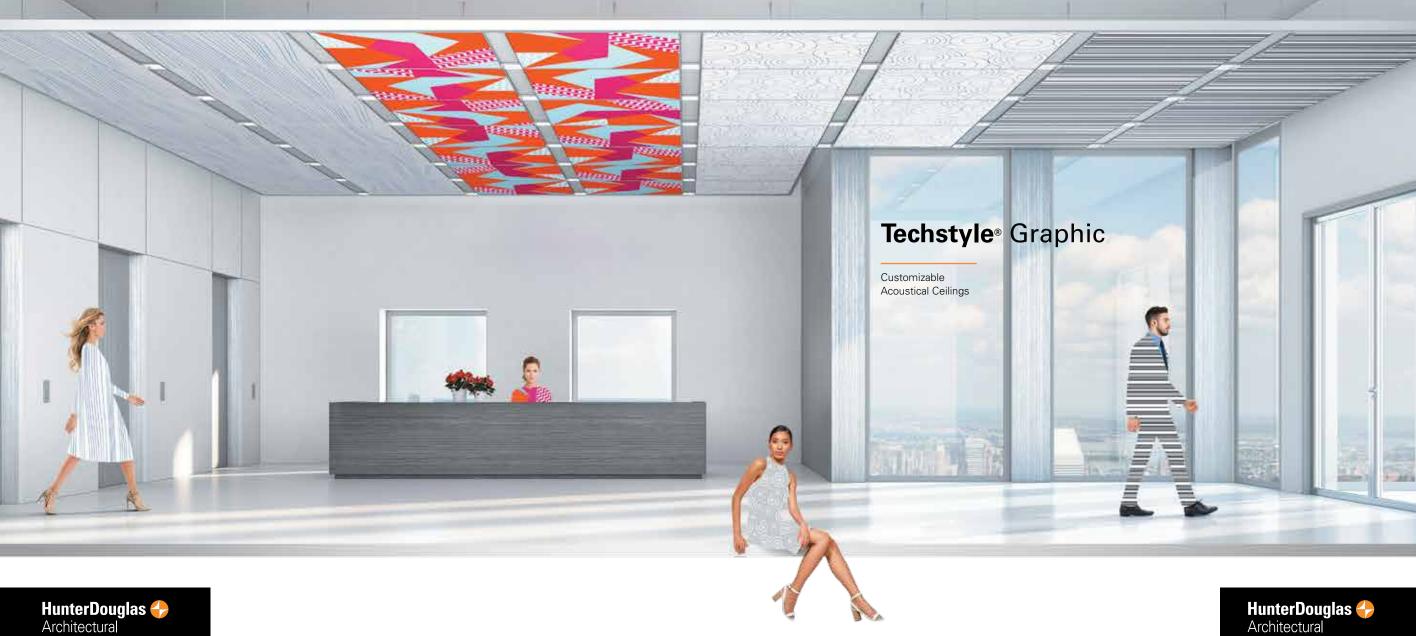

# Techstyle<sup>®</sup> Graphic Ceilings

The Techstyle<sup>®</sup> Graphic Collection of acoustical ceiling panels make customizing the ceiling plane more versatile and exciting than ever. With a curated palette of pattern and color options that are through the roof and cellular construction that provides exceptional acoustical performance, Techstyle Graphic has the power to change the atmosphere of a space.

Techstyle Graphic panels offer a selection of organic, abstract and geometric designs that can be re-colored to fit any room scheme. For something totally unique, create your own design and we'll make it happen.