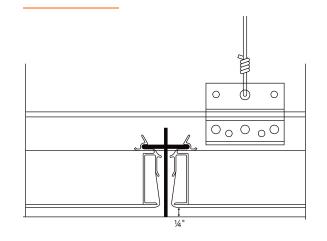

## Echelon<sup>--</sup> Grid System

The Techstyle<sup>®</sup> Echelon<sup>™</sup> System combines large-format acoustical ceiling panels with a precise, anodized narrow grid. Available with any of the Techstyle panels: Graphic, White, Wood, Textures, Colors, or custom design.

## Echelon System Detail