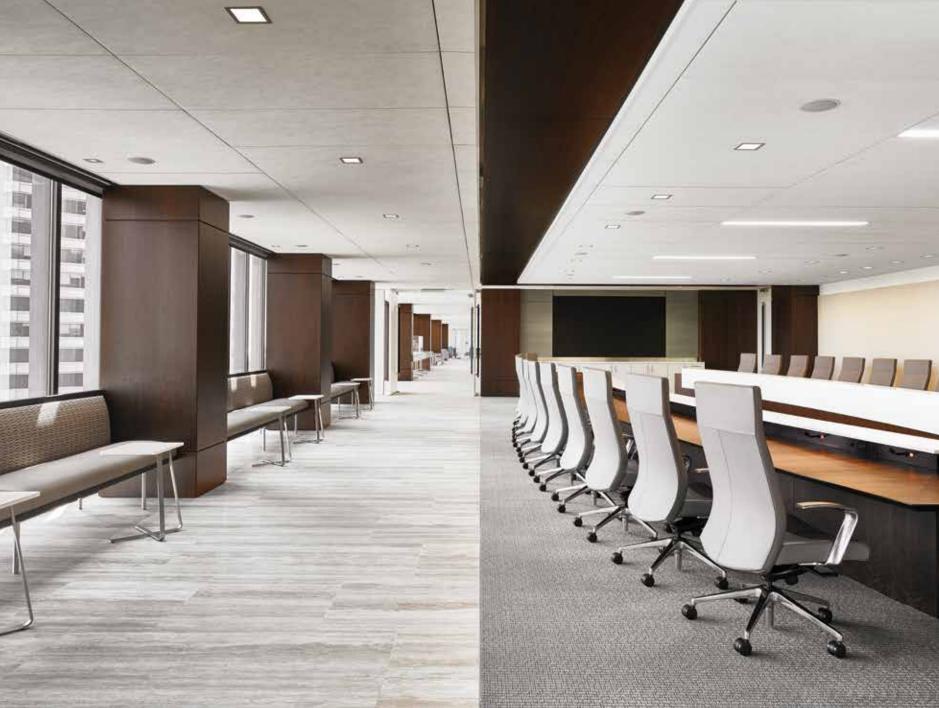

# Techstyle<sup>®</sup> White Ceilings

Techstyle<sup>®</sup> White panels feature a clean aesthetic with modern lines.

Cheniere Energy Headquarters | Techstyle White Photo: © Scott McDonald, Gray City Studios