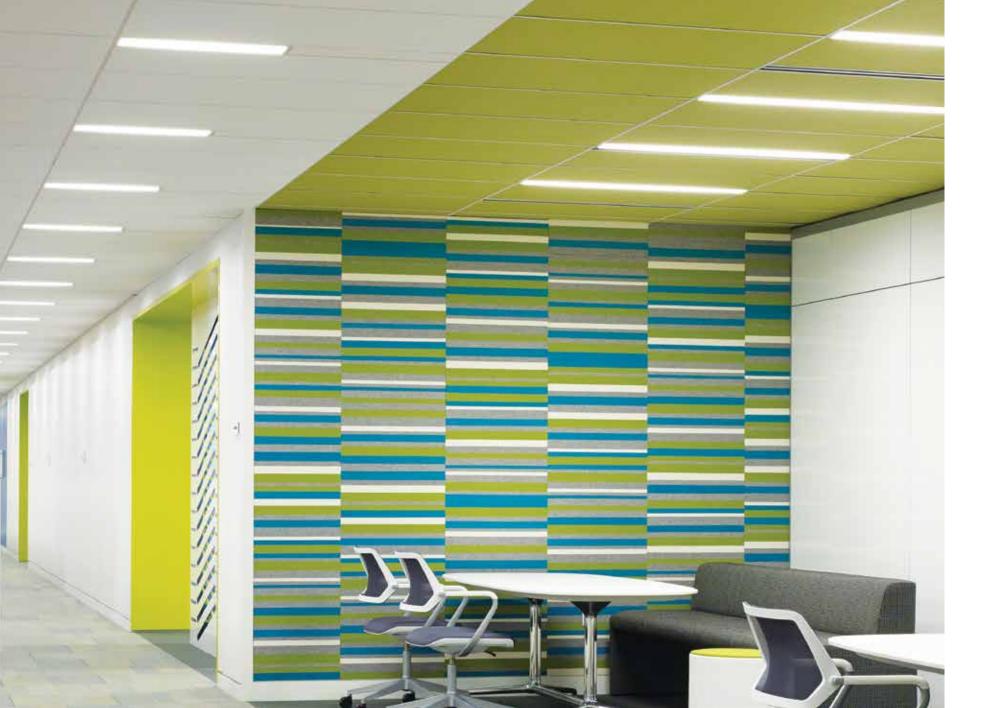

# Techstyle<sup>®</sup> Graphic Ceilings

The Techstyle<sup>®</sup> Graphic Collection of acoustical ceiling panels make customizing the ceiling plane more versatile and exciting than ever. With a curated palette of pattern and color options that are through the roof and cellular construction that provides exceptional acoustical performance, Techstyle Graphic has the power to change the atmosphere of a space.

Techstyle Graphic panels offer a selection of organic, abstract and geometric designs that can be re-colored to fit any room scheme. For something totally unique, create your own design and we'll make it happen.