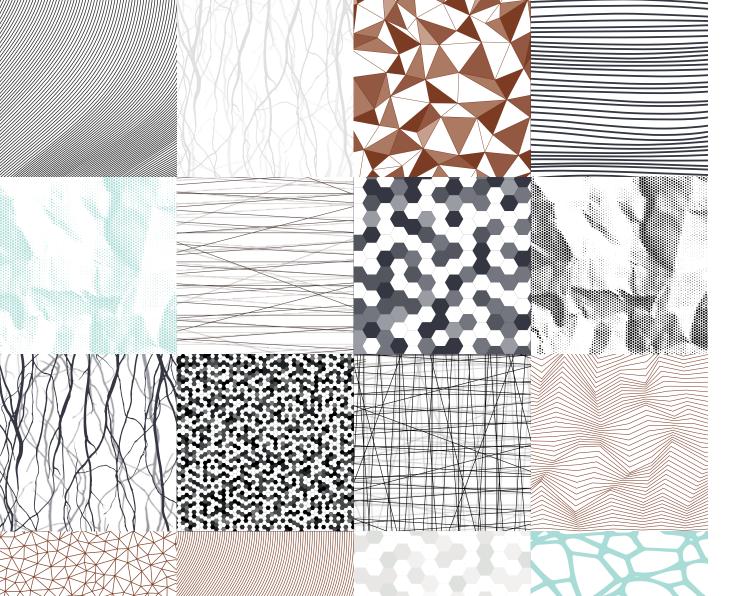

### Asymmetric

Strokes

**Techstyle**<sup>®</sup> Graphic Patterns

Dimensional

Origami small

Origami large

Divergent

Color Palette

Patterns represent a 48" x 72" panel

# **Techstyle**<sup>®</sup> Graphic Patterns

Organic

Hex large

Branches large

# Network large

# Parallel

Form

Streak

**Techstyle**<sup>®</sup> Graphic Patterns

Linear small

Curve

Linear large

Color Palette

### Patterns represent a 48" x 72" panel