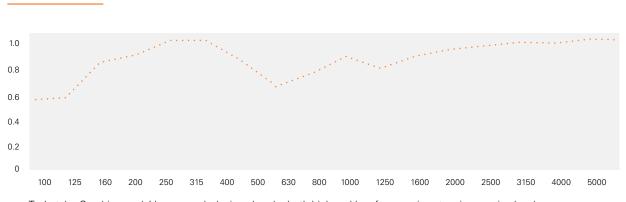

### **Techstyle** Acoustics

Techstyle<sup>®</sup> Graphic panels' honeycomb design absorbs both high and low frequencies at an impressive level, providing superior acoustical performance. NRC 0.85 (ASTM C 423) SAA 0.89 (ASTM C 423)