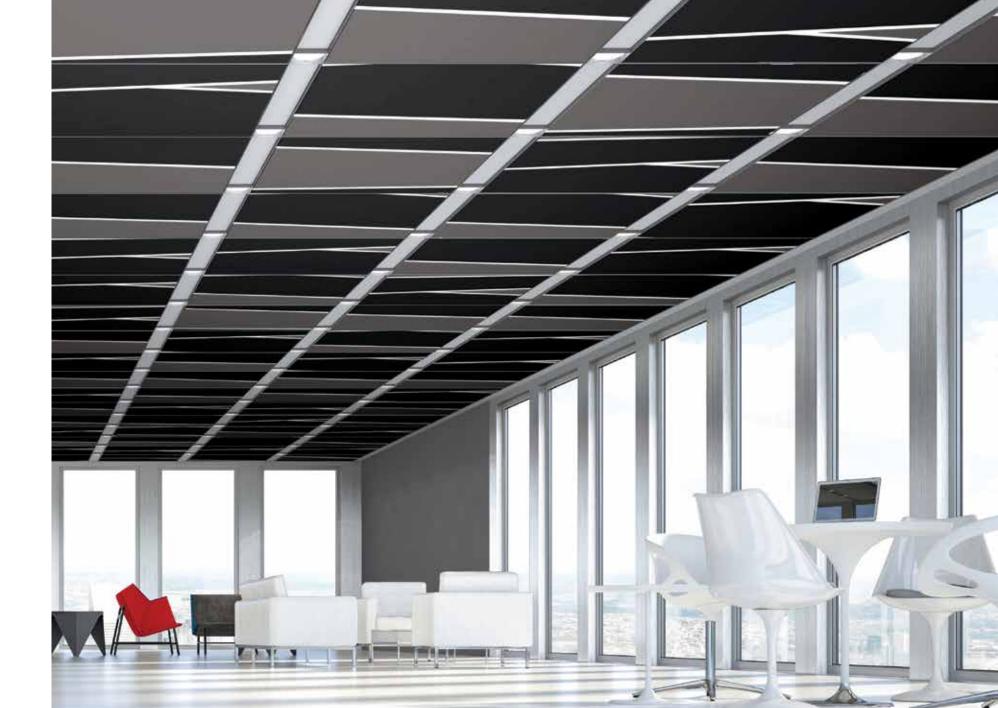

# Techstyle<sup>®</sup> Graphic Ceilings

The Techstyle<sup>®</sup> Graphic Collection of acoustical ceiling panels make customizing the ceiling plane more versatile and exciting than ever. With a curated palette of pattern and color options that are through the roof and cellular construction that provides exceptional acoustical performance, Techstyle Graphic has the power to change the atmosphere of a space.

Techstyle Graphic panels offer a selection of organic, abstract and geometric designs that can be re-colored to fit any room scheme. For something totally unique, create your own design and we'll make it happen.