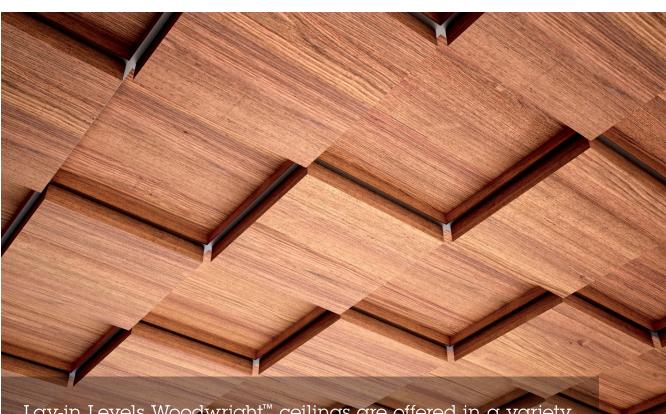

# PLANK & TILE **LAY-IN LEVELS**

Lay-in Levels Woodwright<sup>™</sup> ceilings are offered in a variety of panel sizes with a range of panel depths and finishes that allow movement along the ceiling plane.

Photo: Woodwright<sup>™</sup> Lay-in Levels Concept