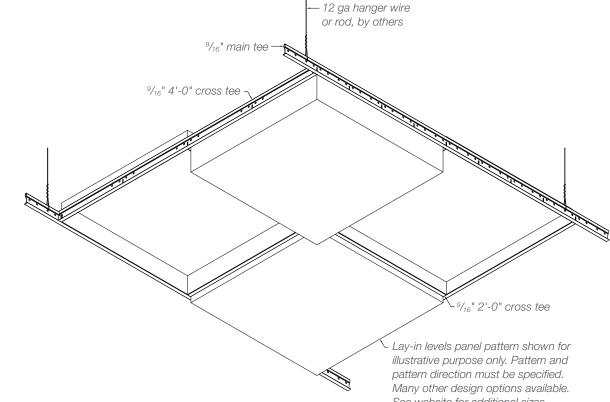

" width up to 60" long
- 24" width up to 72" long
- 30" width up to 60" long
- Square-edge design
- Various panel depths from 4" above grid face to 4" below grid face
- Waste reduction with factory fabricated dimensional material
- Downweight: reduce dead load with lightweight aluminum
- Easy plenum access
- Compatible with industry standard lighting, HVAC, speaker, fire safety, and security services

### **COLORS & FINISHES**

Woodwright<sup>™</sup> finishes available in painted wood-look finish. See page 180 for all finishes.



Standard colors Natural and Cotton White shown. Client-specific colors available. Minimum quantities may apply. Colors are for illustrative purposes. See page 178 for all colors and finishes.

Custom

Custom colors

Standard colors



### **TYPICAL ISOMETRICS**



### **PERFORATION PATTERNS**

Please consult Hunter Douglas for perforation options.

### **PHYSICAL DATA**

Substrate: Aluminum Warranty: 1 year Seismic rating: Zones A,B,C,D,E,F Fire rating: Class A Fire Rated per ASTM E84 – Painted or anodized metal: Flame spread:  $\leq$  25, Smoke  $\leq$  50 Weight: Varies 0.85 - 1.3 lbs./sq.ft. Wind load: N/A Recycled content: Up to 85% Light reflectance: Varies with finish Acoustical ratings – NRC: See page 190

#### BIM

REVIT files available for BIM contributions, see website for details.

# LAY-IN LEVELS

See website for additional sizes.

## **LEED V4 CREDITS**

**EA:** Optimize Energy Performance MR: Building Product Disclosure EQ: Low-Emitting Materials EQ: Indoor Air Quality Assessment EQ: Acoustic Performance

### CERTIFICATIONS

GREENGUA