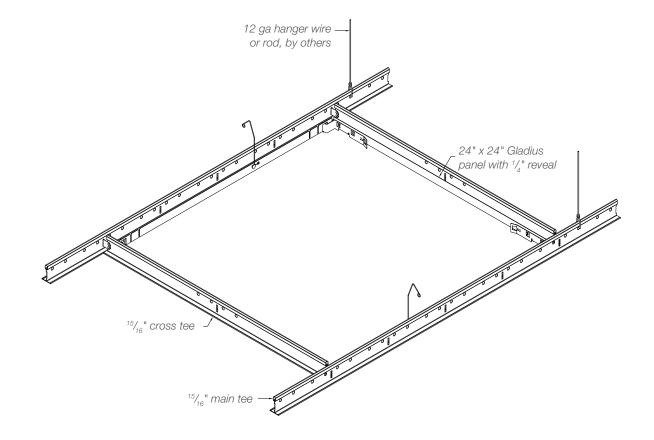

ect: W.R. Davies Student Center (Univ of Wisconsin), Eau Claire, WI; Woodwright Gladius

### **KEY FEATURES**

- Panel size: 24" x 24"
- Square-edge design
- Waste reduction with factory fabricated dimensional material
- Downweight: reduce dead load with lightweight aluminum
- Easy plenum access
- Interior and exterior applications
- Compatible with industry standard lighting, HVAC, speaker, fire safety, and security services

### **COLORS & FINISHES**

Woodwright<sup>™</sup> finishes available in painted wood-look finish. See page 180 for all finishes.



Standard colors Natural and Cotton White shown. Client-specific colors available. Minimum quantities may apply. Colors are for illustrative purposes. See page 178 for all colors and finishes.

Standard colors



**TYPICAL ISOMETRICS** 



#### **PERFORATION PATTERNS**

Please consult Hunter Douglas for perforation options.

### **PHYSICAL DATA**

Substrate: Aluminum Warranty: 1 year Seismic rating: Zones A,B,C,D,E,F Fire rating: Class A Fire Rated per ASTM E84 – Painted or anodized metal: Flame spread:  $\leq$  25, Smoke  $\leq$  50 Weight: 1.1 lbs/sq.ft. Wind load: Per code (for exterior applications) Recycled content: Up to 92% Light reflectance: Varies with finish Acoustical ratings – NRC: See page 190

BIM

REVIT files available for BIM contributions, see website for details.

### **GLADIUS**

### **LEED V4 CREDITS**

**EA:** Optimize Energy Performance MR: Building Product Disclosure EQ: Low-Emitting Materials EQ: Indoor Air Quality Assessment **EQ:** Acoustic Performance

#### CERTIFICATIONS

GREENGUARD Gold Certifi