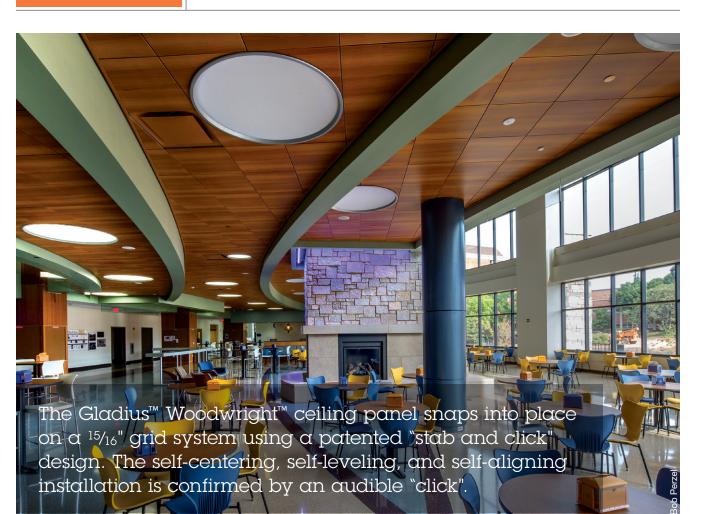

# PLANK & TILE GLADIUS™

Project: W.R. Davies Student Center (Univ of Wisconsin), Eau Claire, WI; Woodwright Gladius

### **KEY FEATURES**

- Panel size: 24" x 24"
- Square-edge design
- Waste reduction with factory fabricated dimensional material
- Downweight: reduce dead load with lightweight aluminum
- Easy plenum access
- Interior and exterior applications
- Compatible with industry standard lighting, HVAC, speaker, fire safety, and security services