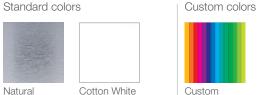

### **COLORS & FINISHES**

Woodwright<sup>™</sup> finishes available in painted wood-look finish. See page 180 for all finishes.

Standard colors Natural and Cotton White shown. Client-specific colors available. Minimum quantities may apply. Colors are for illustrative purposes. See page 178 for all colors and finishes.