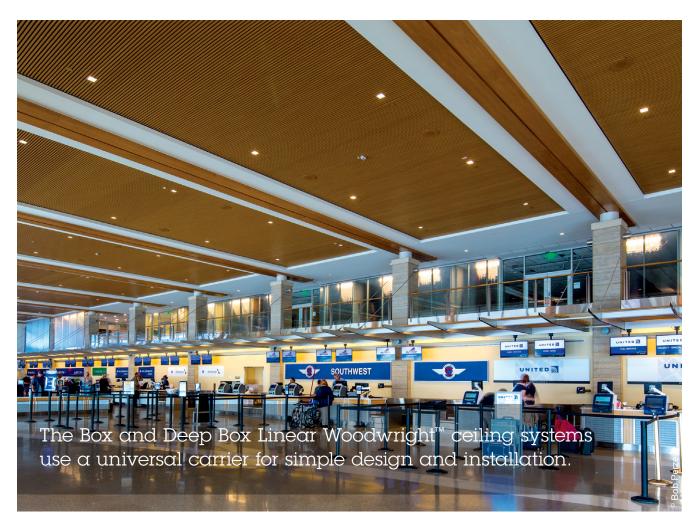

# LINEAR BOX 2 / DEEP BOX 2

Project: Bill and Hillary Clinton National Airport, Little Rock, AR; Woodwright<sup>™</sup> Deep Box 2