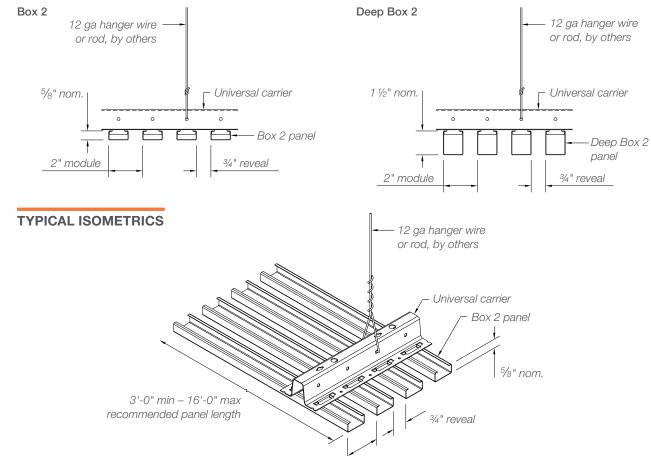

#### **KEY FEATURES**

- Panel module width: 2"
- Panel lengths: 3' to 16'
- Panel depths: – 5/8 " (Box 2)
- 1 1/2" (Deep Box 2)
- Square-edge design
- Curved carrier application available
- Waste reduction with factory fabricated dimensional material
- Downweight: reduce dead load with lightweight aluminum
- Easy plenum access
- Interior and exterior applications
- Compatible with industry standard lighting, HVAC, speaker, fire safety, and security services

#### **TYPICAL SECTIONS**