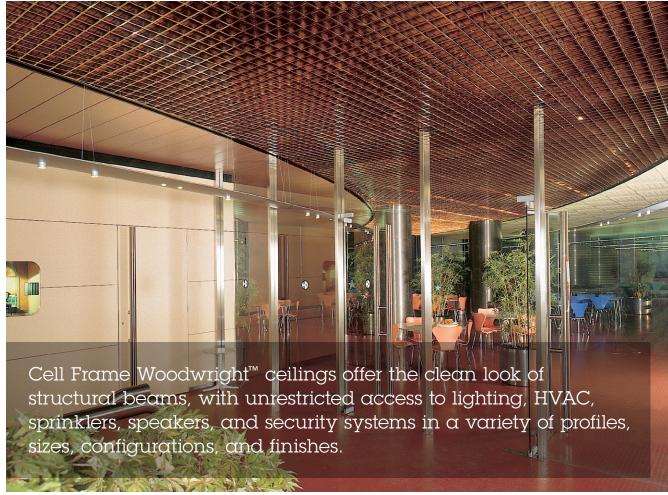

# **CELL FRAME**

Project: Birmingham International Airport, Birmingham, United Kingdom; Woodwright™ Cell Frame

## **KEY FEATURES**

- Two-directional plenum mask
- Interlocking components assure tight, rigid assembly
- Wide variety of beam profiles and module configurations
- Waste reduction with factory fabricated dimensional material
- Downweight: reduce dead load with lightweight aluminum
- Easy plenum access
- Compatible with industry standard lighting, HVAC, speaker, fire safety, and security services