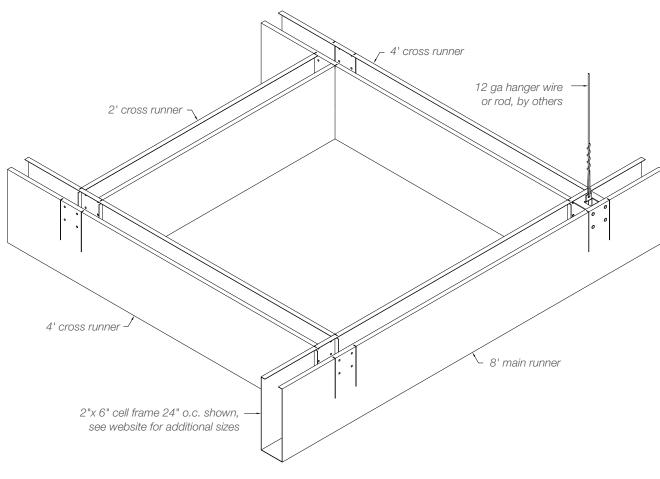

# **CELL FRAME**

Project: Birmingham International Airport, Birmingham, United Kingdom; Woodwright™ Cell Frame

## **KEY FEATURES**

- Two-directional plenum mask
- Interlocking components assure tight, rigid assembly
- Wide variety of beam profiles and module configurations
- Waste reduction with factory fabricated dimensional material
- Downweight: reduce dead load with lightweight aluminum
- Easy plenum access
- Compatible with industry standard lighting, HVAC, speaker, fire safety, and security services