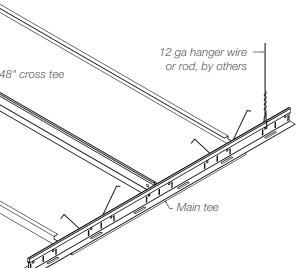

#### PLANK & TILE CEILINGS **TORSION SPRING**

METAL

**KEY FEATURES** 

- Two panel size sets: – 6" to 36" width up to 120" long – 48" width up to 48" long
- Swing-down feature allows point-access and 100% access to plenum
- Square-edge design
- Waste reduction with factory fabricated dimensional material
- Downweight: reduce dead load with lightweight aluminum
- Interior and exterior applications
- Compatible with industry standard lighting, HVAC, speaker, fire safety, and security services