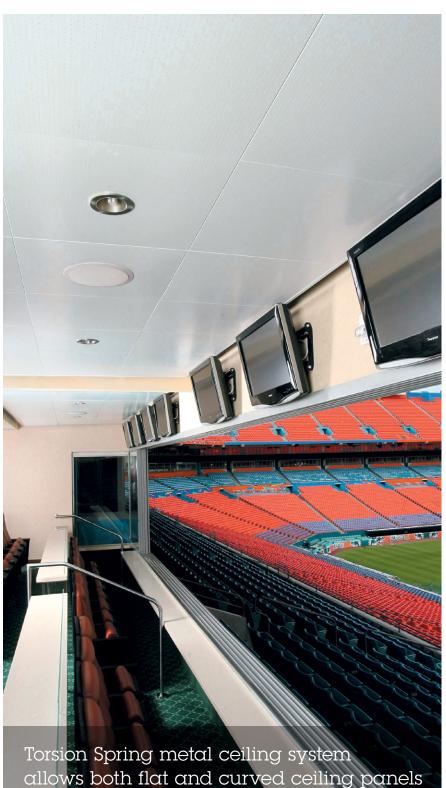

BIM REVIT files available for BIM contributions, see website for details.

Project: Sun Life Stadium (Dolphin Stadium), Miami, FL; Torsion Spring

to swing down from the ceiling plane.