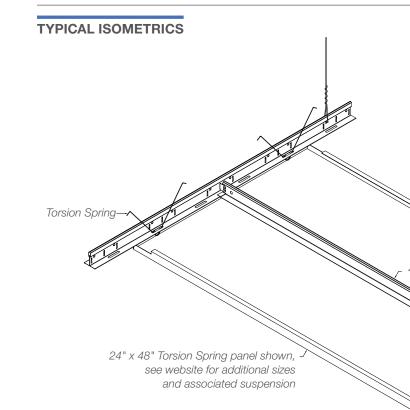

#### PLANK & TILE CEILINGS **TORSION SPRING**

METAL

**KEY FEATURES** 

- Two panel size sets: – 6" to 36" width up to 120" long – 48" width up to 48" long
- Swing-down feature allows point-access and 100% access to plenum
- Square-edge design
- Waste reduction with factory fabricated dimensional material
- Downweight: reduce dead load with lightweight aluminum
- Interior and exterior applications
- Compatible with industry standard lighting, HVAC, speaker, fire safety, and security services