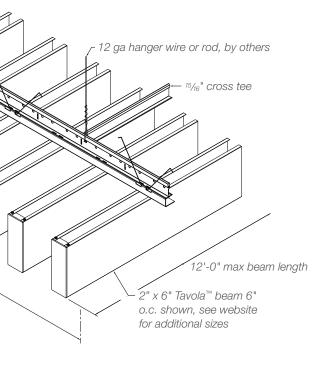

"b/e" main tee slotted for Torsion Springs Woodwright Tavola™ beam end cap 24" width factory-assembled de-mountable Tavola™ beam cassette 24" width

**TYPICAL ISOMETRICS** 

Torsion Spring

de-mountable Tavola™ beam unitized cassette

factory-assembled