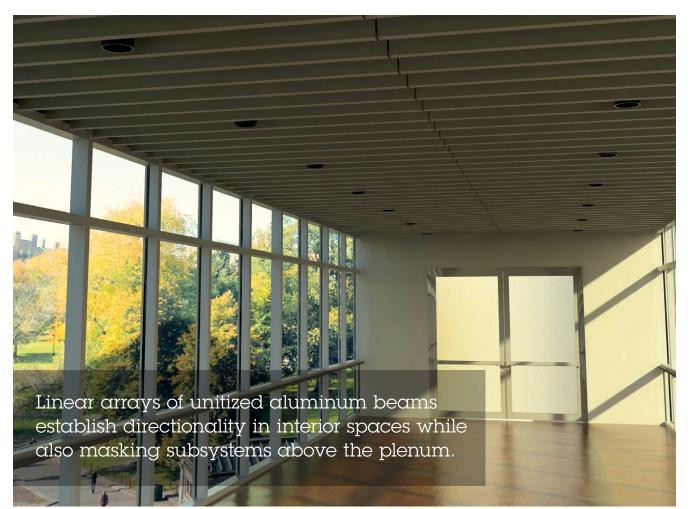

# WOODWRIGHT™ CEILINGS

# BEAMS & BAFFLES **TAVOLA<sup>™</sup> CASSETTES**

Project: Tavola<sup>™</sup> Cassettes Concept

### **KEY FEATURES**

- Factory-assembled, unitized 12", 18" or 24" wide by max 12' long cassettes
- Standard heavy-duty <sup>15</sup>/<sub>16</sub> "T-grid suspension with Torsion Springs
- Waste reduction with factory fabricated dimensional material
- Downweight: reduce dead load with lightweight aluminum
- Designed for easy plenum access
- Compatible with industry standard lighting, HVAC, speaker, fire safety, and security services