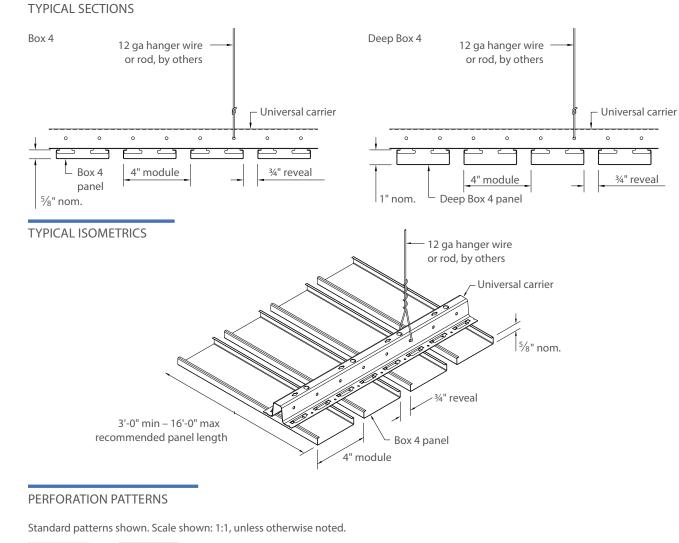

#### **KEY FEATURES**

METAL

CEILINGS

- Panel module width: 4"
- Panel lengths: 3' to 16'
- Panel depths: - <sup>5</sup>/<sub>8</sub> " (Box 4)
- 1" (Deep Box 4)
- Square-edge design
- Curved carrier application available
- Waste reduction with factory fabricated dimensional material
- Downweight: reduce dead load with lightweight aluminum
- Easy plenum access
- Interior and exterior applications
- Compatible with industry standard lighting, HVAC, speaker, fire safety, and security services