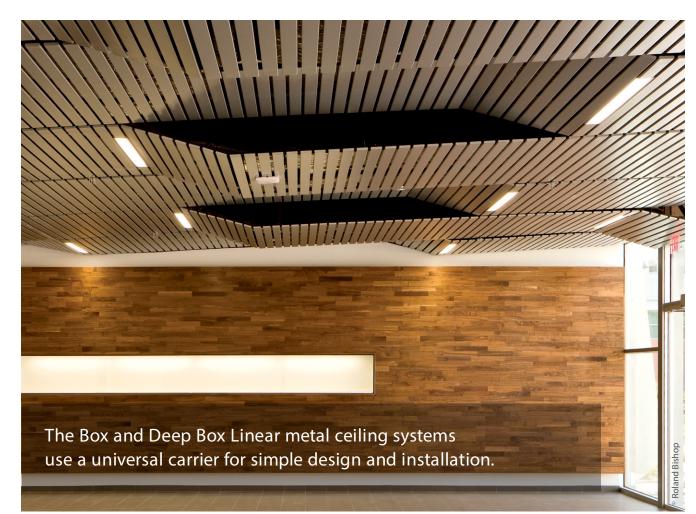

# LINEAR BOX 4 / DEEP BOX 4

Project: James E. Rogers, College of Law, Univ. of AZ, Tucson, AZ; Box 4

#### **KEY FEATURES**

METAL

CEILINGS

- Panel module width: 4"
- Panel lengths: 3' to 16'
- Panel depths: - <sup>5</sup>/<sub>8</sub> " (Box 4)
- 1" (Deep Box 4)
- Square-edge design
- Curved carrier application available
- Waste reduction with factory fabricated dimensional material
- Downweight: reduce dead load with lightweight aluminum
- Easy plenum access
- Interior and exterior applications
- Compatible with industry standard lighting, HVAC, speaker, fire safety, and security services