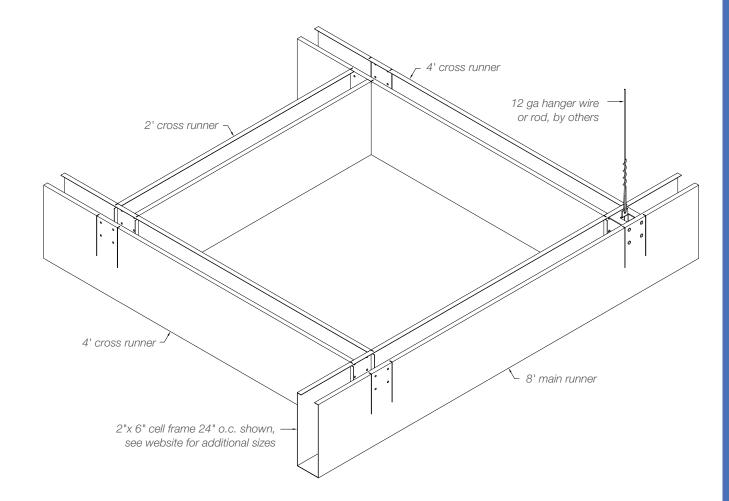

Vegas, NV; Cell Frame

## **KEY FEATURES**

METAL

CEILINGS

- Two-directional plenum mask
- Interlocking components assure tight, rigid assembly
- Wide variety of beam profiles and module configurations
- Waste reduction with factory fabricated dimensional material
- Downweight: reduce dead load with lightweight aluminum
- Easy plenum access
- Compatible with industry standard lighting, HVAC, speaker, fire safety, and security services

## **COLORS & FINISHES**

Standard colors Natural and Cotton White shown. Client-specific colors available. Minimum quantities may apply. Colors are for illustrative purposes. See page 178 for all colors and finishes.



Woodwright<sup>™</sup> finishes include our painted wood-look finishes and laminated wood-look films. See page 180 for all finishes.





## **PHYSICAL DATA**

Substrate: Aluminum
Warranty: 1 year
Seismic rating: Zones A,B,C,D,E,F
Fire rating: Class A Fire Rated per ASTM E84

Painted or anodized metal: Flame spread: ≤ 25, Smoke ≤ 50

Weight: Varies 0.5 - 2.0 lbs./sq.ft.
Wind load: Per code (for exterior applications)
Recycled content: Up to 85%
Light reflectance (LR) Coefficient per ASTM E1264 & ASTM E1477:

Cotton White: LR = 0.81

#### BIM

REVIT files available for BIM contributions, see website for details.

# **CELL FRAME**

# **LEED V4 CREDITS**

MR: Building Product DisclosureEQ: Low-Emitting MaterialsEQ: Indoor Air Quality Assessment

#### CERTIFICATIONS

GREENGUARD Gold Certified HPDs & EPDs – available upon request