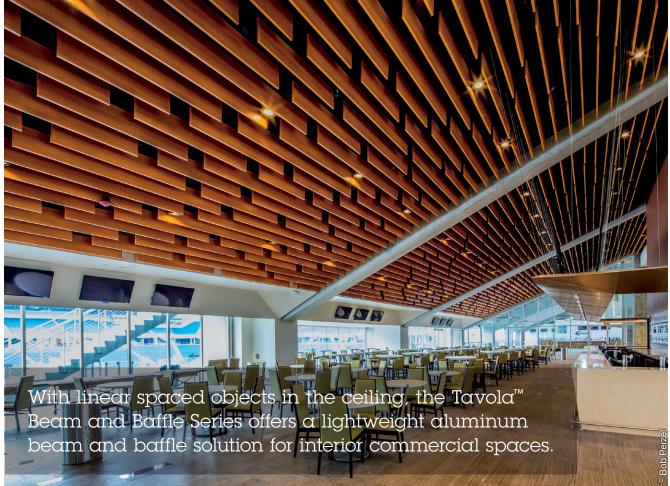

# TAVOLA™ BEAM & BAFFLE SERIES

Project: Citrus Bowl; Orlando, FL; Tavola™ Beam & Baffle Series

## **KEY FEATURES**

- Multitude of profile dimensions up to 12' long
- Six perforation patterns for elevated acoustics
- Standard heavy-duty <sup>15</sup>/<sub>16</sub>" T-grid suspension
- Waste reduction with factory fabricated dimensional material
- Downweight: reduce dead load with lightweight aluminum
- Easy plenum access
- Compatible with industry standard lighting, HVAC, speaker, fire safety, and security services