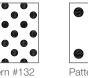

# **PERFORATION PATTERNS**

Standard patterns shown. See page 186 to see all perforation patterns. Scale shown: 1:1, unless otherwise noted.

**LEED V4 CREDITS** 

**EQ:** Low-Emitting Materials

**EQ:** Acoustic Performance