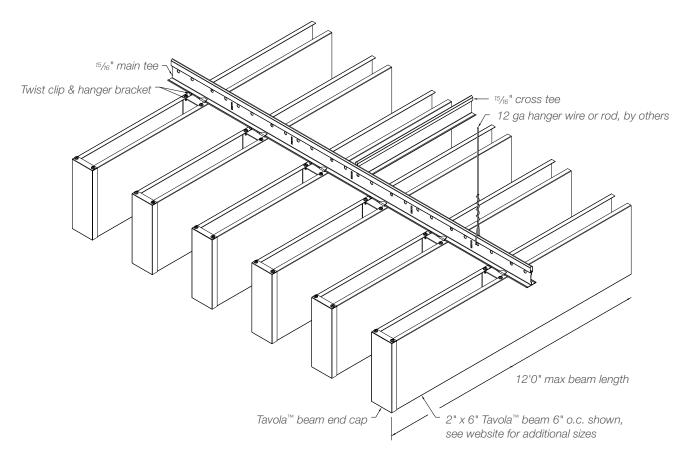

ions up to 12' long
- Six perforation patterns for elevated acoustics
- Standard heavy-duty <sup>15</sup>/<sub>16</sub>" T-grid suspension
- Waste reduction with factory fabricated dimensional material
- Downweight: reduce dead load with lightweight aluminum
- Easy plenum access
- Compatible with industry standard lighting, HVAC, speaker, fire safety, and security services

## **COLORS & FINISHES**

Standard colors Natural and Cotton White shown. Client-specific colors available. Minimum quantities may apply. Colors are for illustrative purposes. See page 178 for all colors and finishes.

#### Standard colors



Natural

Maple







Woodwright<sup>™</sup> finishes include our painted wood-look finish and real wood veneers. See page 180 for all finishes.







### **TYPICAL ISOMETRICS**



# **PERFORATION PATTERNS**

Standard patterns shown. See page 186 to see all perforation patterns. Scale shown: 1:1, unless otherwise noted.













**LEED V4 CREDITS** 

**EQ:** Low-Emitting Materials

**EQ:** Acoustic Performance

GREENGUARD Gold Certified

HPDs & EPDs – available upon request

**CERTIFICATIONS** 

MR: Building Product Disclosure

**EQ:** Indoor Air Quality Assessment





**PHYSICAL DATA** 

Substrate: Aluminum Warranty: 1 year

Seismic rating: Zones A,B,C,D,E,F Fire rating: Class A Fire Rated per ASTM E84

- Painted or anodized metal: Flame spread: ≤ 25, Smoke ≤ 50
- Wood veneer on metal: Flame spread: ≤ 25, Smoke ≤ 55

Weight: Varies 0.5 – 2.0 lbs./sq.ft.

Wind load: N/A

Recycled content: Up to 85%

Light reflectance (LR) Coefficient per ASTM E1264 & ASTM E147