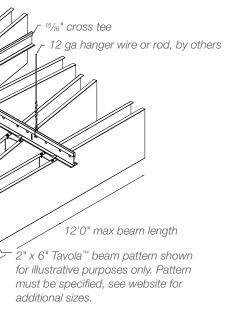

| METAL<br>CEILINGSBEAMS & BAFFLES<br>TAVOLA™ DIVERGENT                                                                                  |                                                                                                                                                                                                                                                                                                                                                                                                                                                                                                                                                      | TYPICAL ISOMETRICS                                                                                                                                                                                                                                                                                                                                                                                                                                                                                                                                                                                                                                                                                                                                                                                                                                                                                                                                                                                                                                                                                                                                                                                                                                                                                                                                                                                                                                                                                                                                                                                                                                                                                                 |
|----------------------------------------------------------------------------------------------------------------------------------------|------------------------------------------------------------------------------------------------------------------------------------------------------------------------------------------------------------------------------------------------------------------------------------------------------------------------------------------------------------------------------------------------------------------------------------------------------------------------------------------------------------------------------------------------------|--------------------------------------------------------------------------------------------------------------------------------------------------------------------------------------------------------------------------------------------------------------------------------------------------------------------------------------------------------------------------------------------------------------------------------------------------------------------------------------------------------------------------------------------------------------------------------------------------------------------------------------------------------------------------------------------------------------------------------------------------------------------------------------------------------------------------------------------------------------------------------------------------------------------------------------------------------------------------------------------------------------------------------------------------------------------------------------------------------------------------------------------------------------------------------------------------------------------------------------------------------------------------------------------------------------------------------------------------------------------------------------------------------------------------------------------------------------------------------------------------------------------------------------------------------------------------------------------------------------------------------------------------------------------------------------------------------------------|
|                                                                                                                                        | <ul> <li>EXECUTE TEATURES</li> <li>Use twist clips to create motion</li> <li>Multitude of profile dimensions<br/>up to 12' long</li> <li>Six perforation patterns<br/>for elevated acoustics</li> <li>Standard heavy-duty <sup>15</sup>/<sub>16</sub>"<br/>T-grid suspension</li> <li>Waste reduction with factory<br/>fabricated dimensional material</li> <li>Downweight: reduce dead load<br/>with lightweight aluminum</li> <li>Compatible with industry standard<br/>lighting, HVAC, speaker, fire safety,<br/>and security services</li> </ul> | Twist clip & hanger bracket                                                                                                                                                                                                                                                                                                                                                                                                                                                                                                                                                                                                                                                                                                                                                                                                                                                                                                                                                                                                                                                                                                                                                                                                                                                                                                                                                                                                                                                                                                                                                                                                                                                                                        |
|                                                                                                                                        | COLORS & FINISHES<br>Standard colors Natural and Cotton White<br>shown. Client-specific colors available.<br>Minimum quantities may apply.<br>Colors are for illustrative purposes.<br>See page 178 for all colors and finishes.<br>Standard colors                                                                                                                                                                                                                                                                                                  | V-pattern Pinwheel Chevron Basket w                                                                                                                                                                                                                                                                                                                                                                                                                                                                                                                                                                                                                                                                                                                                                                                                                                                                                                                                                                                                                                                                                                                                                                                                                                                                                                                                                                                                                                                                                                                                                                                                                                                                                |
|                                                                                                                                        | Natural   Cotton White   Custom colors Custom                                                                                                                                                                                                                                                                                                                                                                                                                                                                                                        | Standard patterns shown. See page 186 to see all perforation patterns. Scale         Image: Standard patterns shown. See page 186 to see all perforation patterns. Scale         Image: Standard patterns shown. See page 186 to see all perforation patterns. Scale         Image: Standard patterns shown. See page 186 to see all perforation patterns. Scale         Image: Standard patterns shown. See page 186 to see all perforation patterns. Scale         Image: Standard patterns shown. See page 186 to see all perforation patterns. Scale         Image: Standard patterns shown. See page 186 to see all perforation patterns. Scale         Image: Standard patterns shown. See page 186 to see all perforation patterns. Scale         Image: Standard patterns shown. See page 186 to see all perforation patterns. Scale         Image: Standard patterns shown. See page 186 to see all perforation patterns. Scale         Image: Standard patterns shown. See page 186 to see all perforation patterns. Scale         Image: Standard patterns shown. See page 186 to see all perforation patterns. Scale         Image: Standard patterns shown. See page 186 to see all perforation patterns. Scale         Image: Standard patterns shown. See page 186 to see all perforation patterns. Scale         Image: Standard patterns shown. See page 186 to see all perforation patterns shown. See page 186 to see all performs and see page 186 to see page 186 to see page 186 to see page 186 to |
| Non-parallel, diverging beams and<br>baffles create organic textures in an<br>unlimited variety of configurations<br>for the interior. | Custom<br>Woodwright <sup>™</sup> finishes include our painted<br>wood-look finishes and real wood veneers.<br>See page 180 for all finishes.<br>Maple Cherry Walnut                                                                                                                                                                                                                                                                                                                                                                                 | Substrate: Aluminum         Warranty: 1 year         Seismic rating: Zones A,B,C,D,E,F         Fire rating: Class A Fire Rated per ASTM E84         - Painted or anodized metal: Flame spread: ≤ 25, Smoke ≤ 50         - Wood veneer on metal: Flame spread: ≤ 25, Smoke ≤ 55         Weight: Varies 0.5 – 2.0 lbs./sq.ft.         Wind load: N/A         Recycled content: Up to 85%         Light reflectance (LR) Coefficient per ASTM E1264 & ASTM E1477:         - Cotton White: LR = 0.81         Acoustical ratings – NRC: See page 190         BIM         REVIT files available for BIM contributions, see website for details.                                                                                                                                                                                                                                                                                                                                                                                                                                                                                                                                                                                                                                                                                                                                                                                                                                                                                                                                                                                                                                                                          |