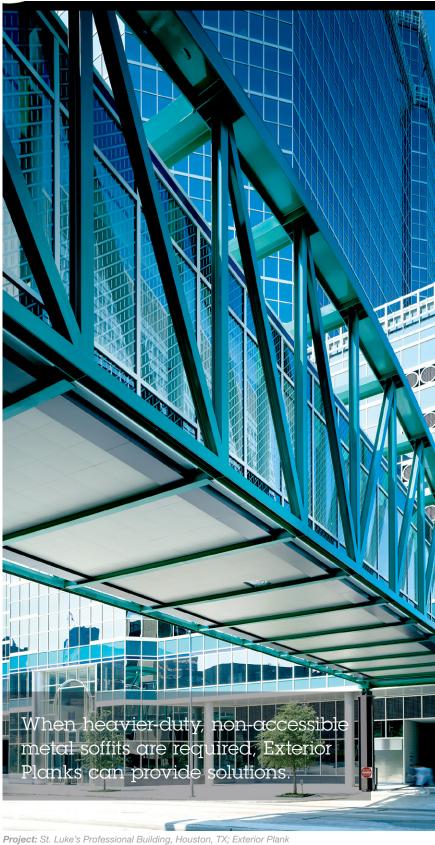

# METAL CEILINGS

# EXTERIOR EXTERIOR PLANK



## **KEY FEATURES**

- Panel sizes:
- 6" to 24" widths up to 120" long
- Square-edge design
- Waste reduction with factory fabricated dimensional material
- Downweight: reduce dead load with lightweight aluminum
- Non-accessible

## **COLORS & FINISHES**

Standard colors Natural and Cotton White shown. Client-specific colors available. Minimum quantities may apply. Colors are for illustrative purposes. See page 178 for all colors and finishes.



Woodwright<sup>™</sup> finishes use our painted wood-look finish. See page 180 for all finishes.



# PHYSICAL DATA

**TYPICAL ISOMETRICS** 

Substrate: Aluminum Warranty: 1 year Seismic rating: Zones A,B,C,D,E,F Fire rating: Class A Fire Rated per ASTM E84 – Painted or anodized metal: Flame spread: ≤ 25, Smoke ≤ 50 Weight: Varies Wind load: Per