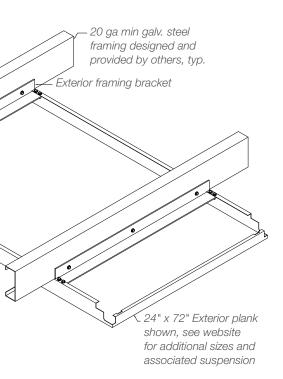

# PHYSICAL DATA

**TYPICAL ISOMETRICS** 

Substrate: Aluminum Warranty: 1 year Seismic rating: Zones A,B,C,D,E,F Fire rating: Class A Fire Rated per ASTM E84 – Painted or anodized metal: Flame spread: ≤ 25, Smoke ≤ 50 Weight: Varies Wind load: Per code Recycled content: Up to 85% Light reflectance (LR) Coefficient per ASTM E1264 & ASTM E1477: – Cotton White: LR = 0.81