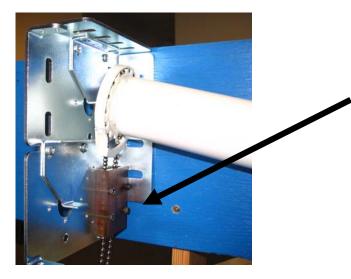

## Installation Instructions

Before installing the clutch side bracket. Locate the chain guide and attach it to the bracket first. Make sure you thread the chain of the top roller shade inside the guide and install onto the clutch bracket as shown. Next, install clutch bracket onto window opening.

**Note-** Make sure the clutch is rotated 45° to ensure smooth functionality of the chain while being rotated through the guide.

Place the end plug into the bracket and mark the location for proper installation of the end plug bracket.