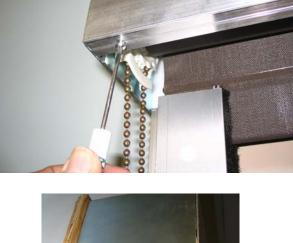

## Installation Instructions

Before installing the clutch side bracket. Locate the chain guide and attach it to the bracket first. Make sure you thread the chain of the top roller shade inside the guide and install onto the clutch bracket as shown. Next, install clutch bracket onto window opening.

**Note-** Make sure the clutch is rotated 45° to ensure smooth functionality of the chain while being rotated through the guide.

Place the end plug into the bracket and mark the location for proper installation of the end plug bracket.