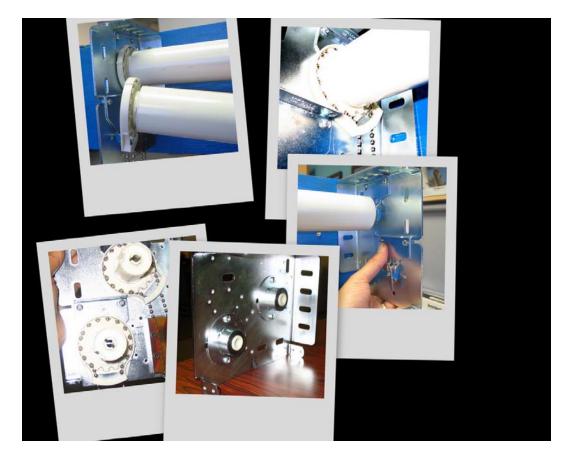

## **DOUBLE BRACKET MANUAL ROLLER SHADE**

Properly installed Double Bracket Manual Roller Shade.