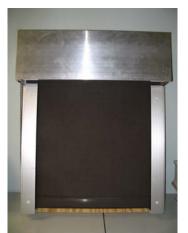

## 7" FASCIA

## 7" FASCIA

The top of the fascia will attach to the top of the double bracket at the front.

Close fascia. Fascia will come with 2 bolts, nuts, and 4 washers. Insert each one into the holes at the bottom of the fascia, and line up with holes at the bottom of the bracket. Make sure you use all washers provided to ensure a tight fit and tighten securely.

If ordered, remove double faced tape off of matching color end plates and adhere to the side of the double bracket.

Double Bracket with 7" Fascia