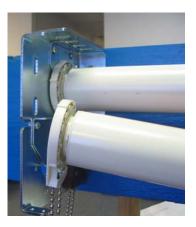

## Installation Instructions

Before installing the clutch side bracket. Locate the chain guide and attach it to the bracket first. Make sure you thread the chain of the top roller shade inside the guide and install onto the clutch bracket as shown. Next, install clutch bracket onto window opening.

**Note-** Make sure the clutch is rotated 45° to ensure smooth functionality of the chain while being rotated through the guide.

Place the end plug into the bracket and mark the location for proper installation of the end plug bracket.

Top roller shade is installed.

Place the clutch side of the second shade into the bracket. Make sure the chain is pointing straight down, as to not interfere with the chain of the other shade. Then place the end plug into the end plug bracket.