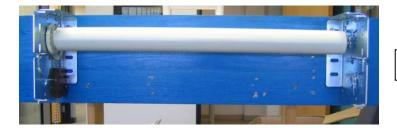

## **DOUBLE BRACKET MANUAL ROLLER SHADE**

Properly installed Double Bracket Manual Roller Shade.