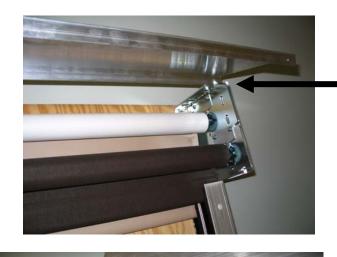

Top roller shade is installed.

Place the clutch side of the second shade into the bracket. Make sure the chain is pointing straight down, as to not interfere with the chain of the other shade. Then place the end plug into the end plug bracket.

Properly installed Double Bracket Manual Roller Shade.