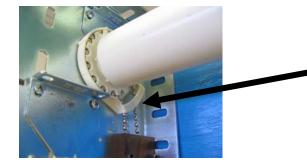

**Note-** Make sure the clutch is rotated 45° to ensure smooth functionality of the chain while being rotated through the guide.

Place the end plug into the bracket and mark the location for proper installation of the end plug bracket.