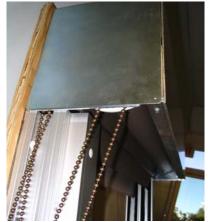

## 7" FASCIA

## 7" FASCIA

The top of the fascia will attach to the top of the double bracket at the front.

Close fascia. Fascia will come with 2 bolts, nuts, and 4 washers. Insert each one into the holes at the bottom of the fascia, and line up with holes at the bottom of the bracket. Make sure you use all washers provided to ensure a tight fit and tighten securely.

If ordered, remove double faced tape off of matching color end plates and adhere to the side of the double bracket.

Double Bracket with 7" Fascia