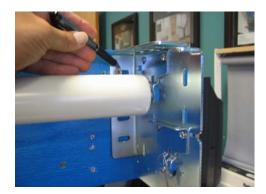

## Installation Instructions

Before installing the clutch side bracket. Locate the chain guide and attach it to the bracket first. Make sure you thread the chain of the top roller shade inside the guide and install onto the clutch bracket as shown. Next, install clutch bracket onto window opening.