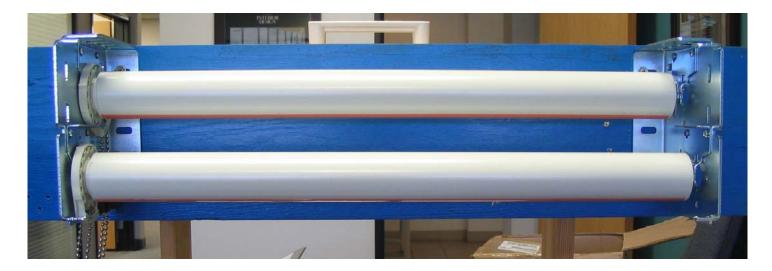

Top roller shade is installed.

Place the clutch side of the second shade into the bracket. Make sure the chain is pointing straight down, as to not interfere with the chain of the other shade. Then place the end plug into the end plug bracket.

Properly installed Double Bracket Manual Roller Shade.