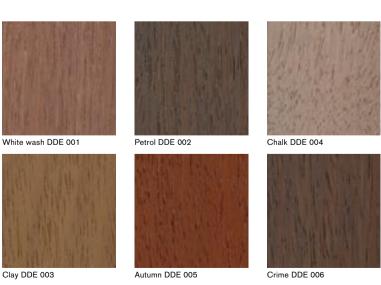

### European Pine

The ten colours in the European Pine collection are excellent for emphasizing the individual and subtle nuances in the wood.

#### Merbau

Merbau's six natural mineral colour tones creates a moody atmospheric undertone with real depth in this colour hue.