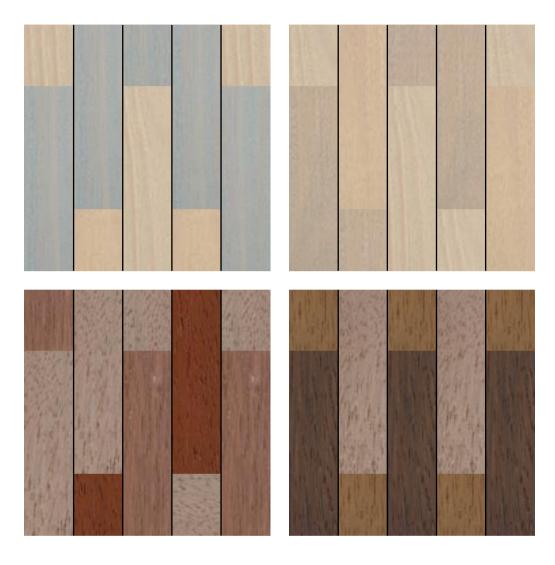

The 16 colours and wood species of 'Tones open's up an endless range of possibilities, inviting architects and designers to playfully blend colours and textures together, creating unique ceiling designs.

## 'Tones mix and match

Combine colours to create design harmony with complementary or contrasting combinations. Look up and design your solid wooden ceiling with 'Tones.