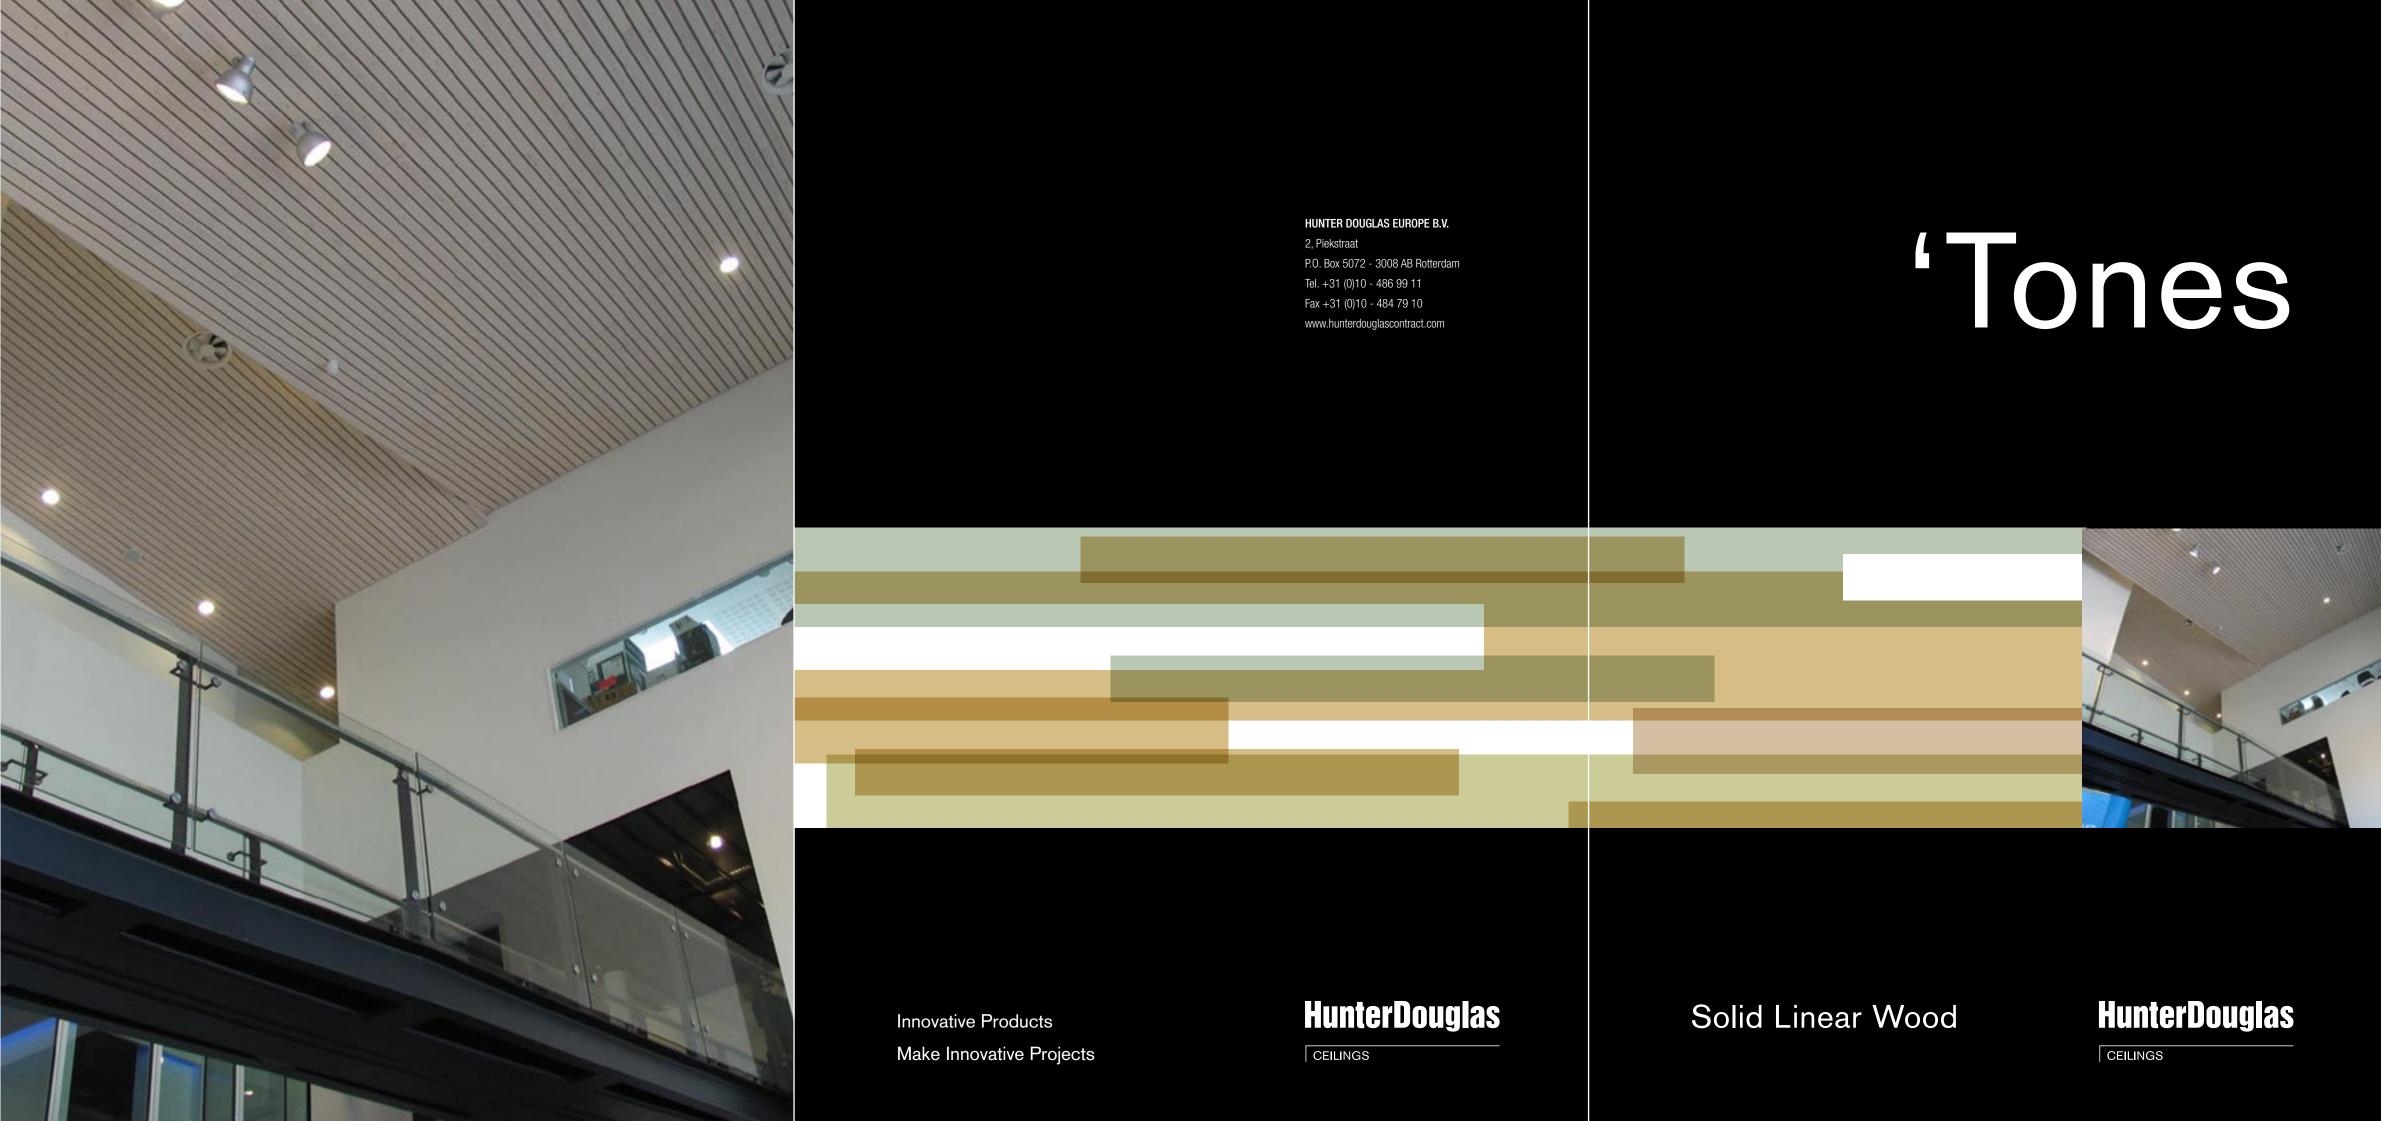

# 'Tones natural looks, contemporary twist.

'Tones is a new collection of Hunter
Douglas' Solid Linear Wooden Ceilings.
Enriched with a palette of striking and
subtle colours, 'Tones offers the natural
look and feel of pure solid wood, with
a contemporary twist.

## 'Tones