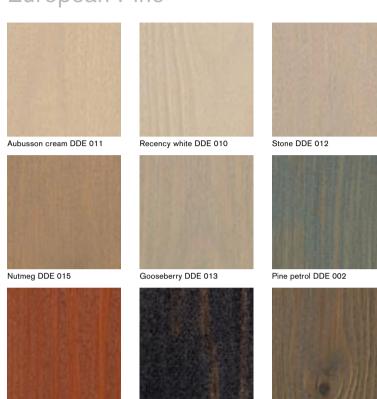

### European Pine

The ten colours in the European Pine collection are excellent for emphasizing the individual and subtle nuances in the wood.