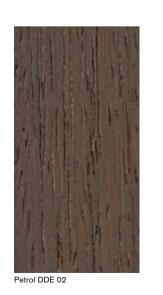

### European Pine

The ten colours in the European Pine collection are excellent for emphasizing the individual and subtle nuances in the wood.