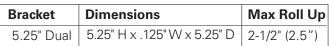

## 5.25" Dual Pocket - ST30R WireFree RTS Motor

#### **SPECIFICATIONS**

Mount: Face, Wall or Ceiling **Tube Size:** 37mm (1.5") Shade Width: 30" - 80" Lift Capacity: 11 lbs

**Light Gap:** Motor End —3/4" (.75"), Idle End —3/4" (.75") Motor connection: Built-in Rechargeable Battery Power connector: 10" Motor Charging Cable Plug