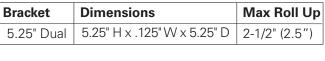

## 5.25" Dual Pocket - ST30R WireFree RTS Motor

#### **SPECIFICATIONS**

Mount: Face, Wall or Ceiling **Tube Size:** 37mm (1.5") Shade Width: 30" - 80" Lift Capacity: 11 lbs

**Light Gap:** Motor End —3/4" (.75"), Idle End —3/4" (.75") Motor connection: Built-in Rechargeable Battery Power connector: 10" Motor Charging Cable Plug