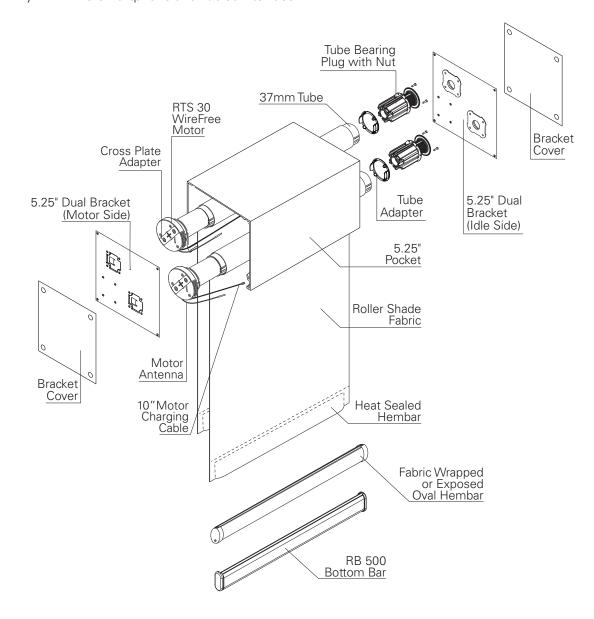

## 5.25" Dual Pocket - ST30R WireFree RTS Motor

#### **SPECIFICATIONS**

Mount: Face, Wall or Ceiling **Tube Size:** 37mm (1.5") Shade Width: 30" - 80" Lift Capacity: 11 lbs

**Light Gap:** Motor End —3/4" (.75"), Idle End —3/4" (.75") Motor connection: Built-in Rechargeable Battery Power connector: 10" Motor Charging Cable Plug

Bracket Color: Grey or White Bracket Covers: Grey or White Hembar: Determined by fabric

Control Options: Wireless Wall Switch, Wireless Remote,

Universal Interface, Timer, Sun Sensor

mylink™ RTS Smartphone and Tablet Interface