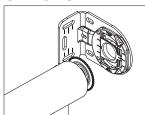

#### **SPECIFICATIONS**

Mount: Face, Wall or Ceiling **Tube Size:** 37mm (1.5") Shade Width: 30" - 80" Lift Capacity: 11 lbs

**Light Gap:** Motor End —3/4" (.75"), Idle End —3/4" (.75") Motor connection: Built-in Rechargeable Battery Power connector: 10" Motor Charging Cable Plug

Bracket Color: Grey or White Bracket Covers: Grey or White Hembar: Determined by fabric

Control Options: Wireless Wall Switch, Wireless Remote,

Universal Interface, Timer, Sun Sensor

mylink™ RTS Smartphone and Tablet Interface