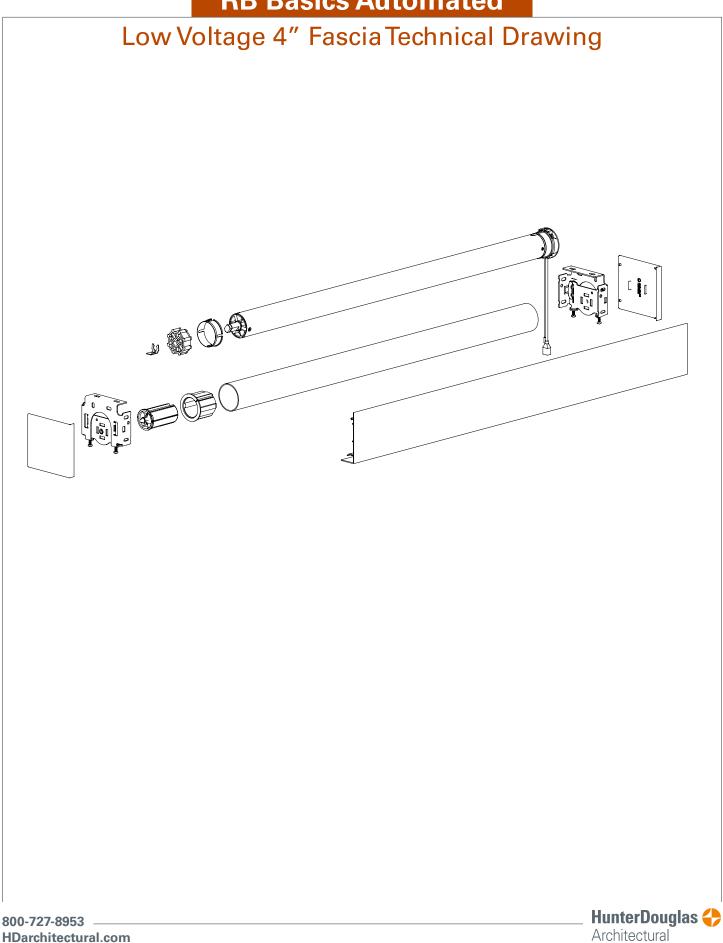

## Low Voltage 4" Fascia Chart with External Battery, Wirefree, Small Line Voltage, 24VDC