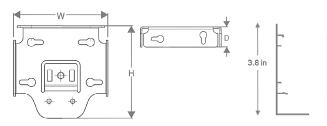

## **Specifications**

| Mount                | External Battery                                                  |                     | Wirefree              |                          |                          |                   | Small Line<br>Voltage |               | 24VD0            |
|----------------------|-------------------------------------------------------------------|---------------------|-----------------------|--------------------------|--------------------------|-------------------|-----------------------|---------------|------------------|
|                      | Face, Wall or Ceiling                                             |                     |                       |                          |                          |                   |                       |               |                  |
| Tube Sizes           | 1.5   2.0                                                         |                     | 1.25   1.5            | 1.5   2.0                | 2.5                      | 1.5   2.0         | 1.5   2.0             |               |                  |
| Motor                | OTTO DC2<br>– 2NMEB                                               | Somfy<br>Sonesse 28 | OTTO<br>Recharge 1NM  | OTTO Recharge<br>Pro 2NM | OTTO Recharge<br>Max 3NM | Somfy ST<br>30 WF | Somfy<br>T40 RTS      | Somfy<br>ST40 | Somfy<br>ST30 RT |
| Minimum Width        | 23.5 in                                                           | 20.75 in            | 24.875 in             | 30.0 in                  | 36.75 in                 | 30.1 in           | 23.0 in               |               |                  |
| Torque Rating        | 2Nm                                                               | 1.1Nm               | 1Nm                   | 2Nm                      | 3Nm                      | 2Nm               | 2Nm                   |               |                  |
| Fabric Deductions    | 1.125 in                                                          | 1.375 in            | 1.12                  | 25 in                    | 1.375 ii                 | 1                 | 1.375 in              |               |                  |
| Bracket Colors       | White and Black                                                   |                     |                       |                          |                          |                   |                       |               |                  |
| Bracket Cover Colors | White and Black                                                   |                     |                       |                          |                          |                   |                       |               |                  |
| Hembar               | Fabric Wrapped Hem Bar • Sealed Pocket • Exposed Extruded Hem Bar |                     |                       |                          |                          |                   |                       |               |                  |
|                      | Ins                                                               | de Mount add 1/8    | to fabric deduction   | Cloth Measurem           | ent is measured width    | ı + fabric deduc  | tion                  |               |                  |
|                      | Bracket                                                           |                     |                       | Dimensions               |                          |                   | Max Roll Up           |               |                  |
| External Battery     |                                                                   |                     |                       |                          |                          |                   |                       |               |                  |
| Wirefree             |                                                                   |                     |                       |                          |                          |                   |                       |               |                  |
| Small Line Voltage   |                                                                   | 4 inch              | 3.92H × 4.00W × 1.00D |                          |                          | 3.675             |                       |               |                  |
|                      |                                                                   |                     |                       |                          |                          |                   |                       |               |                  |