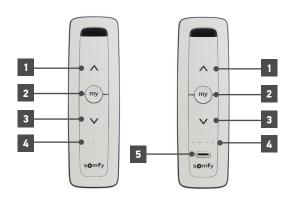

#### CONNECTIONS AND INDICATORS:

|   | ELEMENT                 | FUNCTION                                       |
|---|-------------------------|------------------------------------------------|
| 1 | UP Button               | UP directional button                          |
|   | "MY" Button             | "MY" favorite position or STOP button          |
| 3 | DOWN Button             | DOWN directional button                        |
|   | LED Indicators          | Illuminates to confirm RTS signal transmission |
| 5 | Channel Selector Button | Selects channel to operate                     |