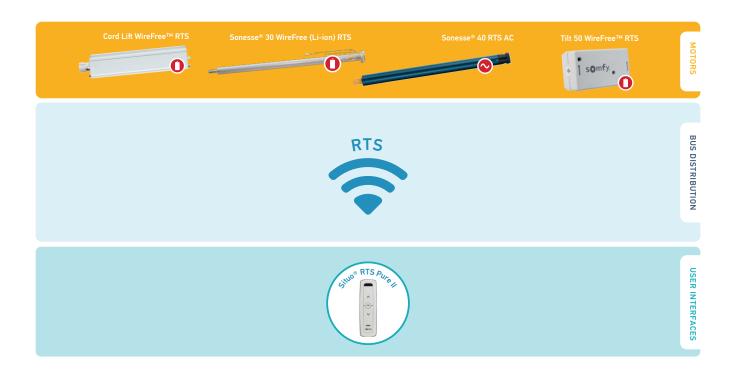

## **BEST WIRING PRACTICES**

The diagram shown below is meant for illustrative purposes to show the connections from product to product. This device could be used in other configurations than shown below. For specification information on individual products, see related product information.