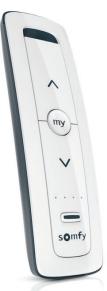

# Situo RTS 1 Channel

(Shown in Pure)

1 Channel Controls one individual window covering, or one group of window coverings.