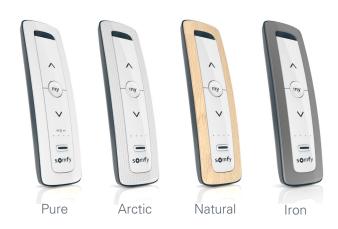

#### **Part Numbers**

Situo® 1 RTS II Pure: 1019536, Situo® 5 RTS II Pure: 1019537 Situo® 1 RTS II Arctic: 1021294, Situo® 5 RTS II Arctic: 1021297 Situo® 1 RTS II Natural: 1021293, Situo® 5 RTS II Natural: 1021296

Situo® 1 RTS Iron: 1021292, Situo® 5 RTS II Iron: 1021295