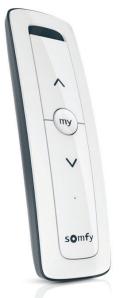

# Situo RTS 5 Channel

(Shown in Pure)

5 Channel Controls five individual window coverings, or five groups of window coverings.

Pure is the default color. Additional colors available upon request only.