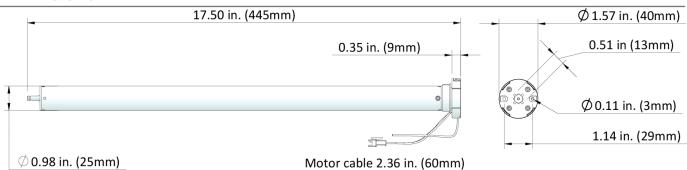

# OTTO™ RECHARGE MOTOR SYSTEM

Item # 1013117

Description: DC Tubular motor with in-built Lithium-ion rechargeable battery.

## **FEATURES**

- Leveling Control
- Simple limit setting and adjustment
- Favorite position
- 3 operational speed settings available
- 2 way RF communication
- Rechargeable built in Li-ion battery
- Optional Solar powered charger
- ARC protocol for simple programming



## **DIMENSIONS**



# **SPECIFICATIONS**

| 12                              |
|---------------------------------|
| 1.1Nm                           |
| 10 min                          |
| 40 RPM (Adjustable to 30 or 20) |
| 433.92 MHz                      |
| FSK                             |
| IP44                            |
| Electronic                      |
| 0.83A                           |
| 1400mAH                         |
| 32°F to 140°F (0°C to 60°C)     |
| III                             |
|                                 |

# **TECHNOLOGIES**











433 MHZ

SELECTABLE BI-DIRECTIONAL