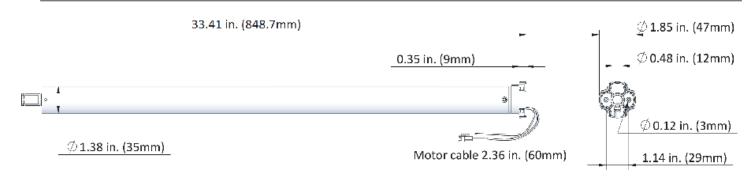

# OTTO™ RECHARGE MAX MOTOR SYSTEM

Item # 1041140

Description: DC Tubular motor with in-built Lithium-ion rechargeable battery.

# **FEATURES**

- Recommended max shade size 144"x144"
- Leveling Control
- Simple limit setting and adjustment
- Favorite position
- 3 operational speed settings available
- 2 way RF communication
- Rechargeable built in Li-ion battery
- Optional Solar powered charger
- ARC protocol for simple programming

# **TECHNOLOGIES**











433 MHZ BI-DIRECTIONAL





### **DIMENSIONS**



### **SPECIFICATIONS**

| Voltage         | 12                              | Limit Switch Type  | Electronic                  |
|-----------------|---------------------------------|--------------------|-----------------------------|
| Torque          | 3.0Nm                           | Amps               | 2.2 A                       |
| Max Run Time    | 10 Min                          | Battery Size/Type  | 5200mAH                     |
| Speed           | 28 RPM (Adjustable to 24 or 20) | Temp Working Range | 32°F to 140°F (0°C to 60°C) |
| Radio Frequency | 433.92 MHz                      | Insulation Class   | III                         |
| RF Modulation   | FSK                             | Sound Level        | ~53DB                       |
| IP Rating       | IP44