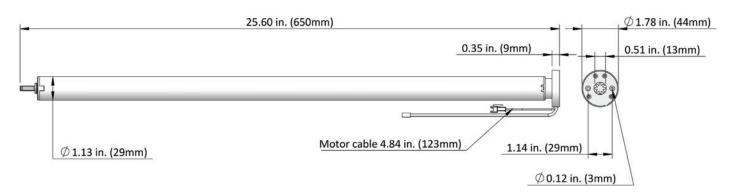

# OTTO™ RECHARGE PLUS MOTOR SYSTEM

Item # 1018792

Description: DC Tubular motor with in-built Lithium-ion rechargeable battery.

### **FEATURES**

- Recommended max shade size 120"x120"
- · Levelling control
- Simple limit setting and adjustment
- Favourite position
- 3 operational speed settings available
- 2 way RF communication
- Rechargeable built in Li-ion battery
- Optional Solar powered charger
- ARC protocol for simple programming

### **TECHNOLOGIES**



















## **DIMENSIONS**



### **SPECIFICATIONS**

| Voltage         | 12                              | Limit Switch Type  | Electronic                  |
|-----------------|---------------------------------|--------------------|-----------------------------|
| Torque          | 2Nm                             | Amps               | 1.25A                       |
| Max Run Time    | 10 Min                          | Battery Size/Type  | 2600mAH                     |
| Speed           | 28 RPM (Adjustable to 24 or 20) | Temp Working Range | 32°F to 140°F (0°C to 60°C) |
| Radio Frequency | 433.92 MHz                      | Insulation Class   | III                         |
| RF Modulation   | FSK                             | Sound Level        | -44DB                       |
| IP Rating       | IP44