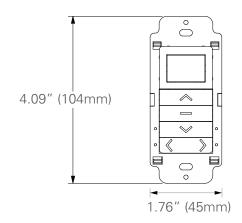

tion. Available in 15, 2 or single channel configurations, Paradigm switches are perfect for all internal motorized shade applications.

- Customizable 15 channel
- LCD display with the 15 Channel wall switch
- Compatible with screw-less decorator cover plates
- Hide unused channel function (15 Channel SWITCH)
- Individual and Group Control

## **SPECIFICATIONS**

| Input Voltage          | 3V (AAA x 2)                  |
|------------------------|-------------------------------|
| Transmitting Frequency | 433 MHz                       |
| Transmitting Power     | 10 mW                         |
| Operating Temperature  | 14 to 122 °F                  |
| Transmitting Distance  | 20 Meters typical             |
|                        | Up to 100 Meters unobstructed |

## **DIMENSIONS**



## **OPTIONAL ACCESSORY**

COVER