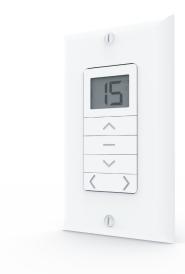

## OTTO™ WALL SWITCH - CUT IN

Item:1041151

Description:15 Channel LCD Screen Remote

OTTO wall switches feature a contemporary design and a wire-free deployment, making them retrofit ready for any location. Available in 15, 2 or single channel configurations, Paradigm switches are perfect for all internal motorized shade applications.

- Customizable 15 channel
- LCD display with the 15 Channel wall switch
- Compatible with screw-less decorator cover plates
- Hide unused channel function (15 Channel SWITCH)
- Individual and Group Control