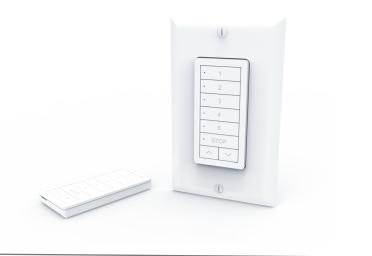

# **OTTO<sup>™</sup> WALL SWITCH - FLUSH MOUNT**

### Item # MTRF-WS5-FLUSH

Description: RF White 5 Channel Decorator Surface Mount Switch

## **FEATURES**

Surface mount switches feature a contemporary design and a wire-free deployment, making them retrofit ready for any location. Paradigm 5 channel switches are perfect for all internal motorized shade applications.

- Multi channel selectable
- Retrofit Ready
- Group Control
- Compatible with screw-less decorator cover plates
- Optionally functions as a hand-held remote