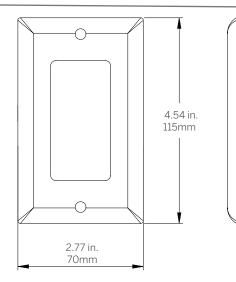

# HunterDouglas Architectural

# **OTTO<sup>™</sup> WALL SWITCH - FLUSH MOUNT**

### Item # MTRF-WS5-FLUSH

Description: RF White 5 Channel Decorator Surface Mount Switch

## **FEATURES**

Surface mount switches feature a contemporary design and a wire-free deployment, making them retrofit ready for any location. Paradigm 5 channel switches are perfect for all internal motorized shade applications.

- Multi channel selectable
- Retrofit Ready
- Group Control
- Compatible with screw-less decorator cover plates
- Optionally functions as a hand-held remote



#### DIMENSIONS





### **SPECIFICATIONS**

| Input Voltage          | 3V (CR2430 x 1)               |
|------------------------|-------------------------------|
| Transmitting Frequency | 433 MHz                       |
| Transmitting Power     | 10 mW                         |
| Operating Temperature  | 14 to 122 °F                  |
| Transmitting Distance  | 20 Meters typical             |
|                        | Up to 100 Meters unobstructed |