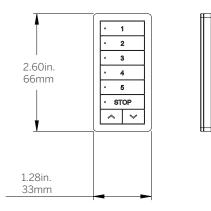

# HunterDouglas Architectural

# **OTTO<sup>™</sup> WALL SWITCH - FLUSH MOUNT**

### Item # MTRF-WS5-FLUSH

Description: RF White 5 Channel Decorator Surface Mount Switch

## **FEATURES**

Surface mount switches feature a contemporary design and a wire-free deployment, making them retrofit ready for any location. Paradigm 5 channel switches are perfect for all internal motorized shade applications.

- Multi channel selectable
- Retrofit Ready
- Group Control
- Compatible with screw-less decorator cover plates
- Optionally functions as a hand-held remote



#### DIMENSIONS





### **SPECIFICATIONS**

| Input Voltage          | 3V (CR2430 x 1)               |
|------------------------|-------------------------------|
| Transmitting Frequency | 433 MHz                       |
| Transmitting Power     | 10 mW                         |
| Operating Temperature  | 14 to 122 °F                  |
| Transmitting Distance  | 20 Meters typical             |
|                        | Up to 100 Meters unobstructed |