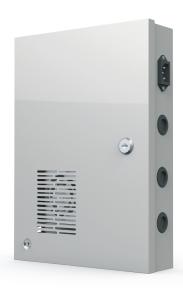

# **OTTO POWER PANEL**

Item # 1037300

Description: DC Power Distribution Panel

### **FEATURES**

RELIABLE, COST EFFECTIVE POWER Power your Automate DCRF motors from a compact, central location that can service up to 18 motors.

LED STATUS

Easily check each individual motors power status, by viewing the prominent green LED's on the DC Power Panel.

SECURE LOCK

Locking cabinet provides protection from inadvertant or unwanted access to power connections

DIFFERENT WIRE TYPES

The panel can be used with many different wire types (from 26 to 14 AWG). So any pre-wired installation may readily use DCRF motors and the Power Distribution Panel.

#### **SPECIFICATIONS**

| Input Voltage Range                      | 85V AC ~ 125V AC |
|------------------------------------------|------------------|
| Output Voltage Range                     | 15 VDC           |
| Maximum Output Current (all 18 channels) | 24 A             |
| Power Output Rating                      | 360 W            |
| Single Channel<br>Maximum Current Output | 1.33 A           |
| Ingress Protection                       | IP20             |