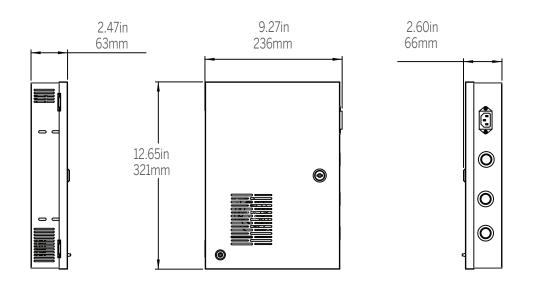

nel.



SECURE LOCK

Locking cabinet provides protection from inadvertant or unwanted access to power connections



DIFFERENT WIRE TYPES

The panel can be used with many different wire types (from 26 to 14 AWG). So any pre-wired installation may readily use DCRF motors and the Power Distribution Panel.

#### **SPECIFICATIONS**

| Input Voltage Range                      | 85V AC ~ 125V AC |
|------------------------------------------|------------------|
| Output Voltage Range                     | 15 VDC           |
| Maximum Output Current (all 18 channels) | 24 A             |
| Power Output Rating                      | 360 W            |
| Single Channel<br>Maximum Current Output | 1.33 A           |
| Ingress Protection                       | IP20             |



# **DIMENSIONS**



# ACCESSORIES (sold seperately)



**Power Cord** 1037301

# **ITEMS INCLUDED**







Screws



Wall Plug



Fuse