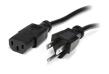

t provides protection from inadvertant or unwanted access to power connections



DIFFERENT WIRE TYPES

The panel can be used with many different wire types (from 26 to 14 AWG). So any pre-wired installation may readily use DCRF motors and the Power Distribution Panel.

#### **SPECIFICATIONS**

| Input Voltage Range                      | 85V AC ~ 125V AC |
|------------------------------------------|------------------|
| Output Voltage Range                     | 15 VDC           |
| Maximum Output Current (all 18 channels) | 24 A             |
| Power Output Rating                      | 360 W            |
| Single Channel<br>Maximum Current Output | 1.33 A           |
| Ingress Protection                       | IP20             |



# **DIMENSIONS**



# ACCESSORIES (sold seperately)



**Power Cord** 1037301

# **ITEMS INCLUDED**







Screws



Wall Plug



Fuse