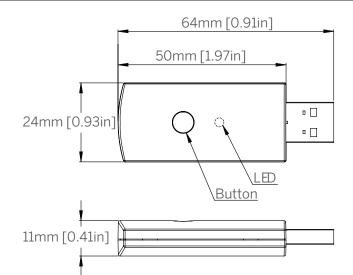

# HunterDouglas 🛟 Architectural

### **OTTO REPEATER**

#### Item# 1013125

Description: The OTTO Repeater can extend the RF range of operation for ARC-enabled products by up to 40m (131ft).





(in 90° orientation)

NOTE: RF source can be an OTTO Bridge or any ARC Remote Control or Sensor.

#### **POWER ADAPTER**







# HunterDouglas Architectural

#### DIMENSIONS



### **SPECIFICATIONS**

|  | INTERFACE                      | USB                                            |   | COLOR                  | WHITE       |
|--|--------------------------------|------------------------------------------------|---|------------------------|-------------|
|  | WORKING VOLTAGE                | 5±0.2 V DC                                     |   | INDICATOR              | BLUE LED    |
|  | POWER SUPPLY                   | USB POWER ADAPTER                              |   | IP CODE                | IP20        |
|  | RADIO FREQUENCY                | 433.92MHZ                                      |   | WEIGHT                 | 0.01kg      |
|  | RADIO DISTANCE OF<br>OPERATION | 40m (in 90° orientation)                       |   | WEIGHT                 | 0.022lbs