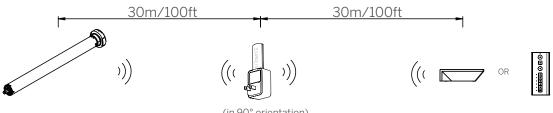

#### Item# 1013125

Description: The OTTO Repeater can extend the RF range of operation for ARC-enabled products by up to 40m (131ft).

(in 90° orientation)

NOTE: RF source can be an OTTO Bridge or any ARC Remote Control or Sensor.