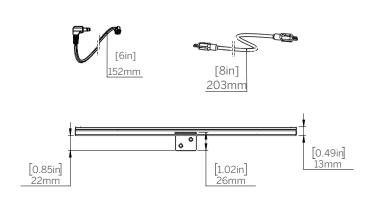

bsorption and efficiency of power conversion.



PLUG N' PERFORM

Harnesses solar power for both 5V and 12V Wire-Free Li-ion motors.



LOW LIGHT EFFICIENCY

Optimal performance even in low light circumstances.



MULTIPLE MOUNTING POINTS

Quick and easy to install on any shade application.

### **PRODUCT SPECIFICATIONS**

| Max Output Power (Under 1 SUN - 1200W/m²) |      | 2.73W |
|-------------------------------------------|------|-------|
| Round Connector                           | Vmax | 12.6V |
|                                           | lmax | 220mA |
| USB Connector                             | V    | 5V    |
|                                           | lmax | 300mA |
| IP Rating                                 |      | IP40  |



## **APPLICATIONS**





# **DIMENSIONS**