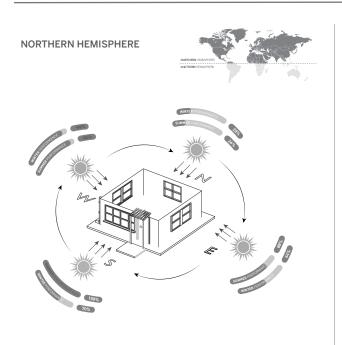

ly increases solar ray absorption and efficiency of power conversion.



PLUG N' PERFORM

Harnesses solar power for both 5V and 12V Wire-Free Li-ion motors.



LOW LIGHT EFFICIENCY

Optimal performance even in low light circumstances.



MULTIPLE MOUNTING POINTS

Quick and easy to install on any shade application.

### **PRODUCT SPECIFICATIONS**

| Max Output Power (Under 1 SUN - 1200W/m²) |      | 2.73W |
|-------------------------------------------|------|-------|
| Round Connector                           | Vmax | 12.6V |
|                                           | lmax | 220mA |
| USB Connector                             | V    | 5V    |
|                                           | lmax | 300mA |
| IP Rating                                 |      | IP40  |



## **APPLICATIONS**





# **DIMENSIONS**