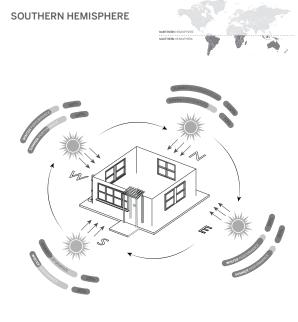

increases solar ray absorption and efficiency of power conversion.



PLUG N' PERFORM

Harnesses solar power for both 5V and 12V Wire-Free Li-ion motors.



LOW LIGHT EFFICIENCY

Optimal performance even in low light circumstances.



MULTIPLE MOUNTING POINTS

Quick and easy to install on any shade application.

### **PRODUCT SPECIFICATIONS**

| Max Output Power (Under 1 SUN - 1200W/m²) |      | 2.73W |
|-------------------------------------------|------|-------|
| Round Connector                           | Vmax | 12.6V |
|                                           | lmax | 220mA |
| USB Connector                             | V    | 5V    |
|                                           | lmax | 300mA |
| IP Rating                                 |      | IP40  |



## **APPLICATIONS**





# **DIMENSIONS**