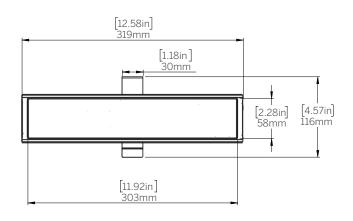

absorption and efficiency of power conversion.



PLUG N' PERFORM

Harnesses solar power for both 5V and 12V Wire-Free Li-ion motors.



LOW LIGHT EFFICIENCY

Optimal performance even in low light circumstances.



MULTIPLE MOUNTING POINTS

Quick and easy to install on any shade application.

### **PRODUCT SPECIFICATIONS**

| Max Output Power (Under 1 SUN - 1200W/m²) |      | 2.73W |
|-------------------------------------------|------|-------|
| Round Connector                           | Vmax | 12.6V |
|                                           | lmax | 220mA |
| USB Connector                             | V    | 5V    |
|                                           | lmax | 300mA |
| IP Rating                                 |      | IP40  |



## **APPLICATIONS**





# **DIMENSIONS**