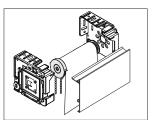

## RB 500 Heavy Duty+ Clutch - Coupled Blockout

## **SPECIFICATIONS**

Mount: Face, Wall, or Ceiling

**Tube Size:** 50mm (2") and 62mm (2.5")

Lift Capacity: 9 lbs

Lift Capacity with Spring Assist: 13 lbs Minimum Width with Spring Assist: 35"

Lift Capacity with Counter Balance System: 20 lbs Minimum Width with Counter Balance System: 35"

Chain: Stainless Steel

Chain Breaking Strength: 110 lbs

Clutch Color: Grey Bracket Color: Grey

Bracket Cover Colors: Black, Grey, & White

Hembar: Determined by fabric

| Bracket   | Dimensions         | Max Roll Up    |
|-----------|--------------------|----------------|
| 4" Fascia | 4" H x 1" W x 4" D | 3-3/4" (3.75") |