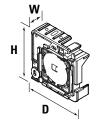

Chain: Stainless Steel

Chain Breaking Strength: 110 lbs

Clutch Color: Grey Bracket Color: Grey

Bracket Cover Colors: Black, Grey, & White

Hembar: Determined by fabric

| Bracket   | Dimensions         | Max Roll Up    |
|-----------|--------------------|----------------|
| 4" Fascia | 4" H x 1" W x 4" D | 3-3/4" (3.75") |