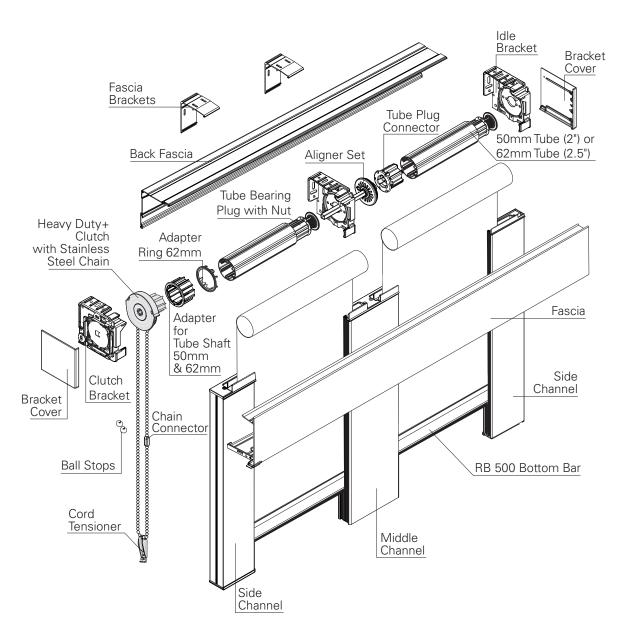

## RB 500 Heavy Duty+ Clutch - Coupled Blockout

## **SPECIFICATIONS**

Mount: Face, Wall, or Ceiling

**Tube Size:** 50mm (2") and 62mm (2.5")

Lift Capacity: 9 lbs

Lift Capacity with Spring Assist: 13 lbs Minimum Width with Spring Assist: 35"

Lift Capacity with Counter Balance System: 20 lbs Minimum Width with Counter Balance System: 35"

Chain: Stainless Steel

Chain Breaking Strength: 110 lbs

Clutch Color: Grey Bracket Color: Grey

Bracket Cover Colors: Black, Grey, & White

Hembar: Determined by fabric

| Bracket   | Dimensions         | Max Roll Up    |
|-----------|--------------------|----------------|
| 4" Fascia | 4" H x 1" W x 4" D | 3-3/4" (3.75") |