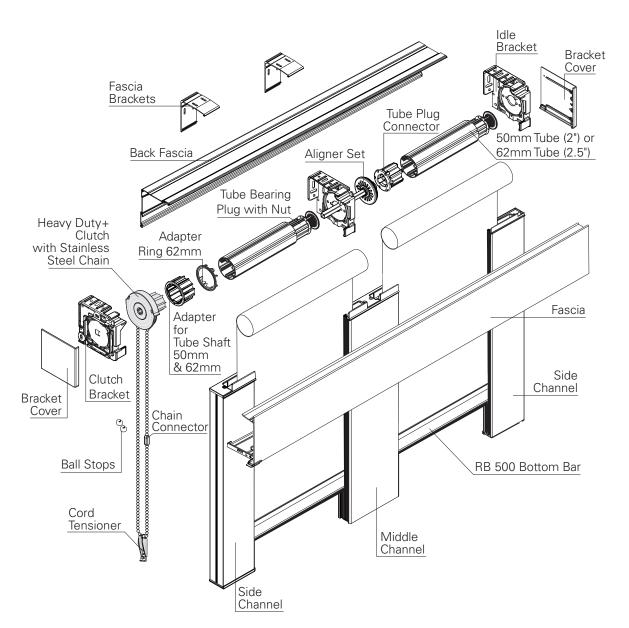

## RB 500+ Heavy Duty Clutch - Coupled Blockout

## **SPECIFICATIONS**

Mount: Face, Wall, or Ceiling

**Tube Size:** 50mm (2") and 62mm (2.5")

Lift Capacity: 9 lbs

Lift Capacity with Spring Assist: 13 lbs Minimum Width with Spring Assist: 35"

Lift Capacity with Counter Balance System: 20 lbs Minimum Width with Counter Balance System: 35

Chain: Stainless Steel

Chain Breaking Strength: 110 lbs

Clutch Color: Grey Bracket Color: Grey

Bracket Cover Colors: Black, Grey, & White

Hembar: Determined by fabric

| Bracket   | Dimensions         | Max Roll Up    |
|-----------|--------------------|----------------|
| 4" Fascia | 4" H x 1" W x 4" D | 3-3/4" (3.75") |

## **OPTIONS**

**Spring Assist** 

**Counter Balance System** 

**Reverse Roll Fascia** 

45° Joint