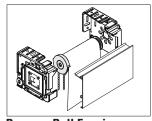

## RB 500+ Heavy Duty Clutch - Coupled Blockout

## **SPECIFICATIONS**

Mount: Face, Wall, or Ceiling

**Tube Size:** 50mm (2") and 62mm (2.5")

Lift Capacity: 9 lbs

Lift Capacity with Spring Assist: 13 lbs Minimum Width with Spring Assist: 35"

Lift Capacity with Counter Balance System: 20 lbs Minimum Width with Counter Balance System: 35

Chain: Stainless Steel

Chain Breaking Strength: 110 lbs

Clutch Color: Grey Bracket Color: Grey

Bracket Cover Colors: Black, Grey, & White

Hembar: Determined by fabric

| Bracket   | Dimensions         | Max Roll Up    |
|-----------|--------------------|----------------|
| 4" Fascia | 4" H x 1" W x 4" D | 3-3/4" (3.75") |