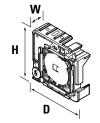

Chain: Stainless Steel

Chain Breaking Strength: 110 lbs

Clutch Color: Grey Bracket Color: Grey

Bracket Cover Colors: Black, Grey, & White

Hembar: Determined by fabric

| Bracket   | Dimensions         | Max Roll Up    |
|-----------|--------------------|----------------|
| 4" Fascia | 4" H x 1" W x 4" D | 3-3/4" (3.75") |