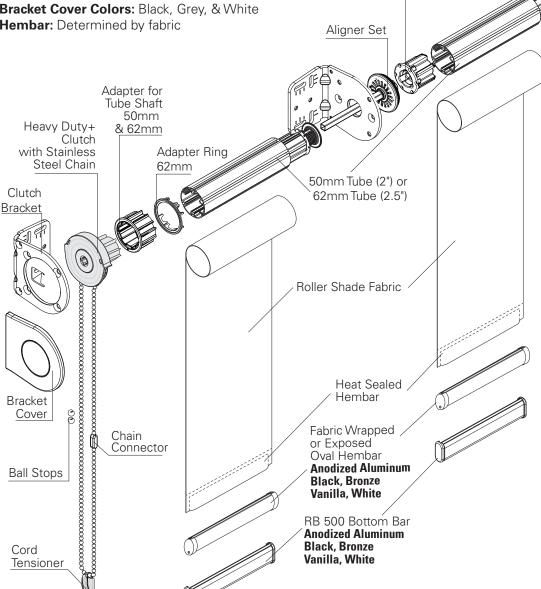

## RB 500 Heavy Duty+ Clutch - Coupled Shades

## **SPECIFICATIONS**

Mount: Face, Wall or Ceiling

**Tube Size:** 50mm (2") and 62mm (2.5")

Lift Capacity: 9 lbs

Lift Capacity with Spring Assist: 13 lbs Minimum Width with Spring Assist: 35"

Lift Capacity with Counter Balance System: 20 lbs Minimum Width with Counter Balance System: 35" Light Gap: Clutch End —1", Middle —1.5", Idle End — .875"

Chain: Stainless Steel

Chain Breaking Strength: 110 lbs

Clutch Color: Grey

Tube Plug

Connector

Tube Bearing Plug with Nut Bracket Cover **OPTIONS** 

Idle Bracket

**Spring Assist** 