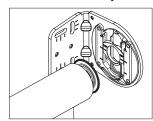

Chain: Stainless Steel

Chain Breaking Strength: 110 lbs

Clutch Color: Grey

Tube Plug

Connector

Tube Bearing Plug with Nut Bracket Cover **OPTIONS** 

Idle Bracket

**Spring Assist** 