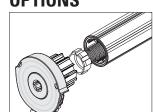

Chain: Stainless Steel

Chain Breaking Strength: 110 lbs

Clutch Color: Grey

Tube Plug

Connector

Tube Bearing Plug with Nut Bracket Cover **OPTIONS** 

Idle Bracket

**Spring Assist** 