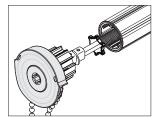

Chain: Stainless Steel

Chain Breaking Strength: 110 lbs

Clutch Color: Grey

Tube Plug

Connector

Tube Bearing Plug with Nut Bracket Cover **OPTIONS** 

Idle Bracket

**Spring Assist** 