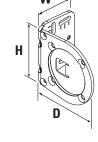

## **SPECIFICATIONS**

Mount: Face, Wall or Ceiling

**Tube Size:** 50mm (2") and 62mm (2.5")

Lift Capacity: 9 lbs

Lift Capacity with Spring Assist: 13 lbs Minimum Width with Spring Assist: 35"

Lift Capacity with Counter Balance System: 20 lbs Minimum Width with Counter Balance System: 35" Light Gap: Clutch End —1", Middle —1.5", Idle End — .875"