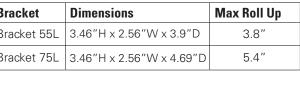

## **SPECIFICATIONS**

Mount: Face, Wall or Ceiling

**Tube Size:** 50mm (2") and 62mm (2.5")

Lift Capacity: 9 lbs

Lift Capacity with Spring Assist: 13 lbs Minimum Width with Spring Assist: 35"

Lift Capacity with Counter Balance System: 20 lbs Minimum Width with Counter Balance System: 35" Light Gap: Clutch End —1", Middle —1.5", Idle End — .875"