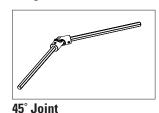

Chain: Stainless Steel

Chain Breaking Strength: 110 lbs

Clutch Color: Grey

Tube Plug

Connector

Tube Bearing Plug with Nut Bracket Cover **OPTIONS** 

Idle Bracket

**Spring Assist** 