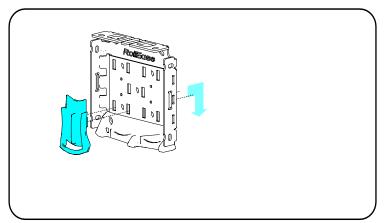

#### 2. Install the Shade

Attach Chain Diverter, Push hooks through the bracket and pull down.

Attach Top Roller Assembly Pin First, Place the spring loaded pin end into the round hole of the bracket. Once the 2 hooks are through the slots, gently pull down on the clutch until the hooks have locked securely to the bracket. The bottom of the clutch should point straight down.