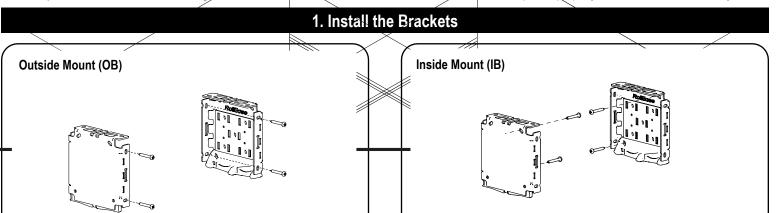

#### 5" FASCIA - SKYLINE CLUTCH DUAL

Important: Make sure the mounting surface is level. Brackets must be in line and level for shade to operate properly. Shim brackets if necessary.

Inside Mount (IB), Install each bracket with two screws either through the side or up through the top. Make sure all brackets are leveled and aligned. Outside Mount (OB), Secure each bracket with two screws. Make sure all brackets are level. Minimum 1 1/4" mounting surface height requirement.