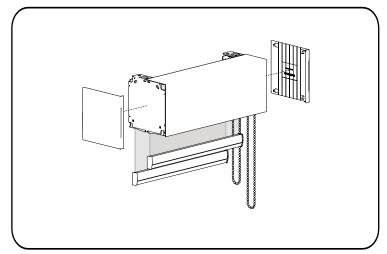

#### 3. Install the Fascia

Attach the Fascia Panels, Flip the fascia so that the short side will mount to the top of the bracket. Align the hook to the bracket and rotate down over the face of the bracket system. Snap into locking position.

Attach Bracket Covers, Snap the bracket covers into the fascia