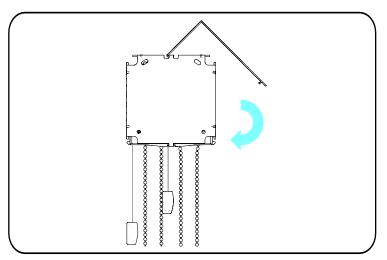

Pull Chain Through Diverter, Drop a loop of chain through the diverter and pull all of the chain through.

Attach Bottom Roller Assembly Pin First, Place the spring loaded pin end into the round hole of the bracket. Once the 2 hooks are through the slots, gently pull down on the clutch until the hooks have locked securely to the bracket. The bottom of the clutch should point straight down.