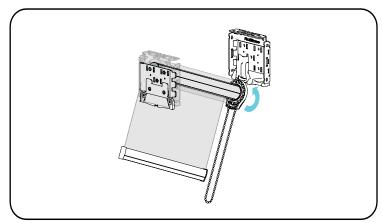

#### 2. Install the Shade

Attach Chain Diverter, Push hooks through the bracket and pull down.

Attach Top Roller Assembly Pin First, Place the spring loaded pin end into the round hole of the bracket. Once the 2 hooks are through the slots, gently pull down on the clutch until the hooks have locked securely to the bracket. The bottom of the clutch should point straight down.

Pull Chain Through Diverter, Drop a loop of chain through the diverter and pull all of the chain through.

Attach Bottom Roller Assembly Pin First, Place the spring loaded pin end into the round hole of the bracket. Once the 2 hooks are through the slots, gently pull down on the clutch until the hooks have locked securely to the bracket. The bottom of the clutch should point straight down.