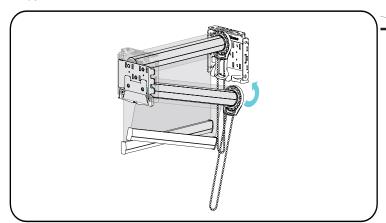

#### 2. Install the Shade

Attach Chain Diverter, Push hooks through the bracket and pull down.

Attach Top Roller Assembly Pin First, Place the spring loaded pin end into the round hole of the bracket. Once the 2 hooks are through the slots, gently pull down on the clutch until the hooks have locked securely to the bracket. The bottom of the clutch should point straight down.

Pull Chain Through Diverter, Drop a loop of chain through the diverter and pull all of the chain through.

Attach Bottom Roller Assembly Pin First, Place the spring loaded pin end into the round hole of the bracket. Once the 2 hooks are through the slots, gently pull down on the clutch until the hooks have locked securely to the bracket. The bottom of the clutch should point straight down.