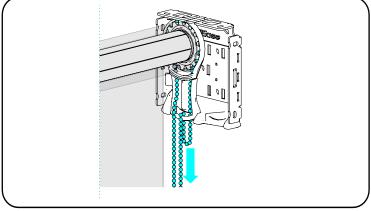

Pull Chain Through Diverter, Drop a loop of chain through the diverter and pull all of the chain through.

Attach Bottom Roller Assembly Pin First, Place the spring loaded pin end into the round hole of the bracket. Once the 2 hooks are through the slots, gently pull down on the clutch until the hooks have locked securely to the bracket. The bottom of the clutch should point straight down.