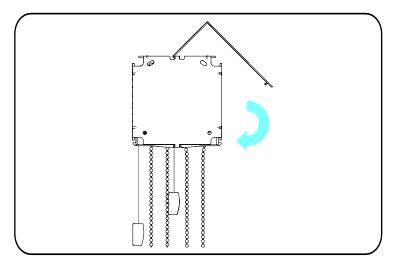

2. Install the Shade

Attach Chain Diverter, Push hooks through the bracket and pull down.

**Pull Chain Through Diverter**, Drop a loop of chain through the diverter and pull all of the chain through.

Attach Top Roller Assembly Pin First, Place the spring loaded pin end into the round hole of the bracket. Once the 2 hooks are through the slots, gently pull down on the clutch until the hooks have locked securely to the bracket. The bottom of the clutch should point straight down.