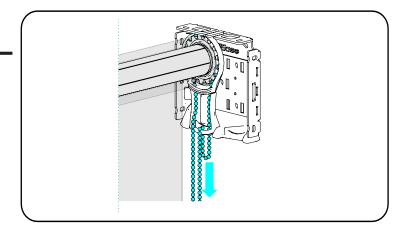

2. Install the Shade

Attach Chain Diverter, Push hooks through the bracket and pull down.

**Pull Chain Through Diverter**, Drop a loop of chain through the diverter and pull all of the chain through.

Attach Top Roller Assembly Pin First, Place the spring loaded pin end into the round hole of the bracket. Once the 2 hooks are through the slots, gently pull down on the clutch until the hooks have locked securely to the bracket. The bottom of the clutch should point straight down.