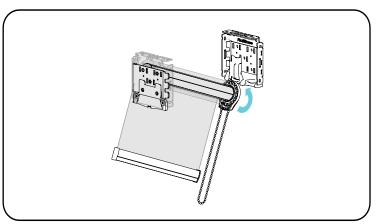

2. Install the Shade

Attach Chain Diverter, Push hooks through the bracket and pull down.

**Pull Chain Through Diverter**, Drop a loop of chain through the diverter and pull all of the chain through.

Attach Top Roller Assembly Pin First, Place the spring loaded pin end into the round hole of the bracket. Once the 2 hooks are through the slots, gently pull down on the clutch until the hooks have locked securely to the bracket. The bottom of the clutch should point straight down.

Attach Bottom Roller Assembly Pin First, Place the spring loaded pin end into the round hole of the bracket. Once the 2 hooks are through the slots, gently pull down on the clutch until the hooks have locked securely to the bracket. The bottom of the clutch should point straight down.