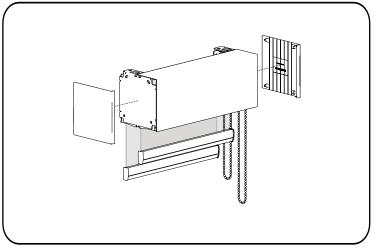

#### 3. Install the Fascia

Attach the Fascia Panels, Flip the fascia so that the short side will mount to the top of the bracket. Align the hook to the bracket and rotate down over the face of the bracket system. Snap into locking position.

Attach Bracket Covers, Snap the bracket covers into the fascia bracket