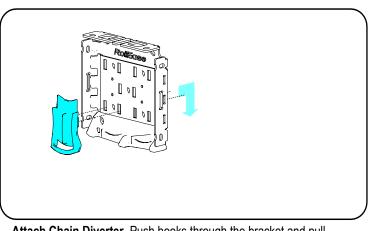

2. Install the Shade

Attach Chain Diverter, Push hooks through the bracket and pull down.

**Pull Chain Through Diverter**, Drop a loop of chain through the diverter and pull all of the chain through.

Attach Top Roller Assembly Pin First, Place the spring loaded pin end into the round hole of the bracket. Once the 2 hooks are through the slots, gently pull down on the clutch until the hooks have locked securely to the bracket. The bottom of the clutch should point straight down.