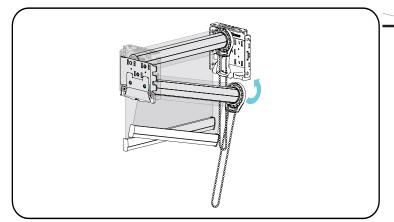

2. Install the Shade

Attach Chain Diverter, Push hooks through the bracket and pull down.

**Pull Chain Through Diverter**, Drop a loop of chain through the diverter and pull all of the chain through.

Attach Top Roller Assembly Pin First, Place the spring loaded pin end into the round hole of the bracket. Once the 2 hooks are through the slots, gently pull down on the clutch until the hooks have locked securely to the bracket. The bottom of the clutch should point straight down.

Attach Bottom Roller Assembly Pin First, Place the spring loaded pin end into the round hole of the bracket. Once the 2 hooks are through the slots, gently pull down on the clutch until the hooks have locked securely to the bracket. The bottom of the clutch should point straight down.