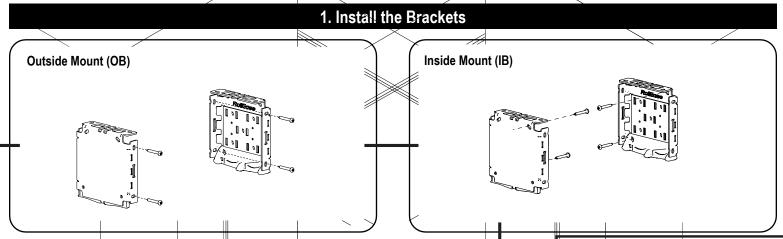

# HunterDouglas Architectural

Important: Make sure the mounting surface is level. Brackets must be in line and level for shade to operate properly. Shim brackets if necessary.

**Inside Mount (IB)**, Install each bracket with two screws either through the side or up through the top. Make sure all brackets are leveled and aligned. **Outside Mount (OB)**, Secure each bracket with two screws. Make sure all brackets are level. Minimum 1 1/4" mounting surface height requirement.