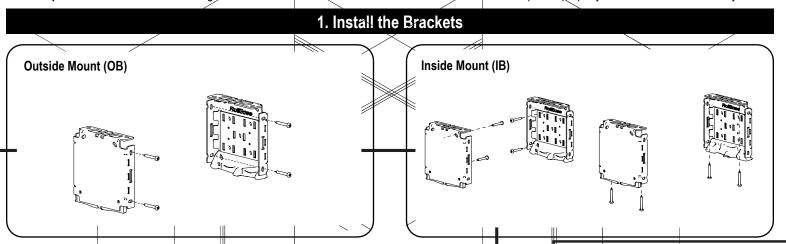

#### 5" MANUAL ROLLER SHADE | SINGLE

Important: Make sure the mounting surface is level. Brackets must be in line and level for shade to operate properly. Shim brackets if necessary.

Inside Mount (IB). Install each bracket with two screws either through the side or up through the top. Make sure all brackets are leveled and aligned.

Outside Mount (OB), Secure each bracket with two screws. Make sure all brackets are level. Minimum 1 1/4" mounting surface height requirement.