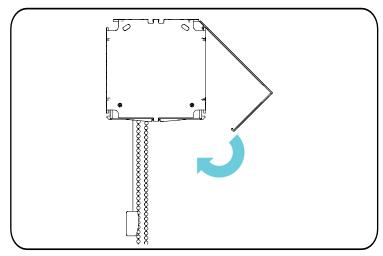

**Align Chain Through Diverter**, Move the chain toward the back through the diverter to allow fascia to attach.

Attach the Chain Cover (Not required for SL30), Snap and screw the chain cover into place onto the chain diverter.