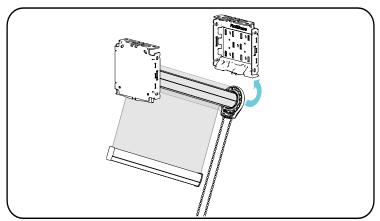

#### 2. Install the Shade

**Attach Top Roller Assembly Pin First,** Place the spring loaded pin end into the round hole of the bracket.

**Attach Clutch to Insert Plate,** Once the 2 hooks are through the slots, gently pull down on the clutch until the hooks have locked securely to the bracket. The bottom of the clutch should point straight down.