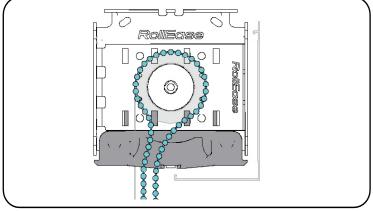

**Align Chain Through Diverter**, Move the chain toward the back through the diverter to allow fascia to attach.

Attach the Chain Cover (Not required for SL30), Snap and screw the chain cover into place onto the chain diverter.