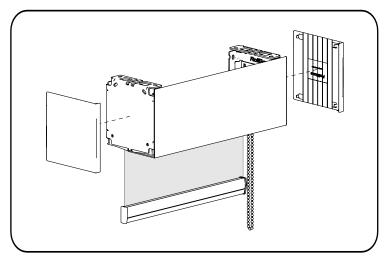

#### 3. Install the Fascia

Attach the Fascia Panels, First, position the fascia top ridge into the front top channel of the bracket. Rotate the bottom front of the fascia downwards until the bottom rear of the fascia snaps in the bracket.

Attach Bracket Covers, Snap the bracket covers into the fascia