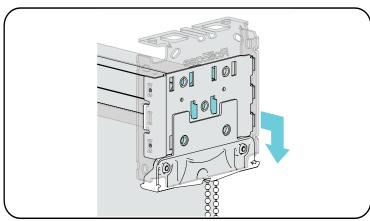

#### 2. Install the Shade

**Attach Top Roller Assembly Pin First,** Place the spring loaded pin end into the round hole of the bracket.

**Attach Clutch to Insert Plate,** Once the 2 hooks are through the slots, gently pull down on the clutch until the hooks have locked securely to the bracket. The bottom of the clutch should point straight down.