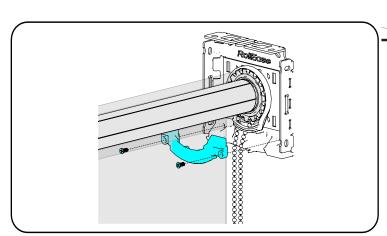

#### 2. Install the Shade

**Attach Top Roller Assembly Pin First,** Place the spring loaded pin end into the round hole of the bracket.

**Attach Clutch to Insert Plate,** Once the 2 hooks are through the slots, gently pull down on the clutch until the hooks have locked securely to the bracket. The bottom of the clutch should point straight down.

**Align Chain Through Diverter**, Move the chain toward the back through the diverter to allow fascia to attach.

Attach the Chain Cover (Not required for SL30), Snap and screw the chain cover into place onto the chain diverter.