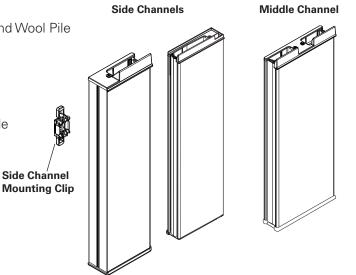

## **Blockout System**

• 3" or 4" Fascia with Back Cover and Wool Pile or Pocket with Bottom Closure,

- 2-1/2" Side Channels with Wool Pile
- 4-1/4" Middle Channel with Wool Pile
- RB 500 Bottom Bar with Wool Pile