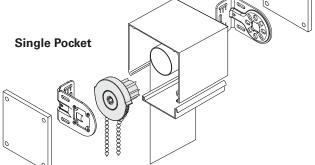

## 5.25" Single and Dual Pocket

Mount: Surface Max Shade Width: 80" Bracket Color: Grey

Bracket Cover Colors: Black, Grey, & White

Max Roll Up: Single - 4"