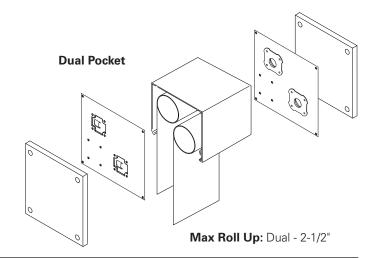

## 5.25" Single and Dual Pocket

Mount: Surface Max Shade Width: 80" Bracket Color: Grey

Bracket Cover Colors: Black, Grey, & White

Max Roll Up: Single - 4"