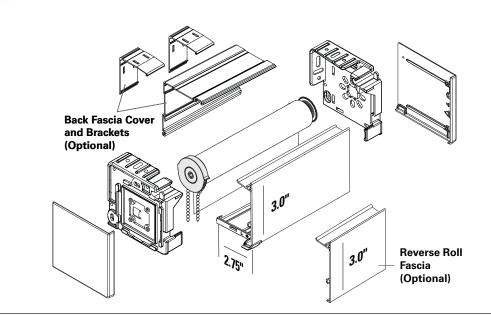

## 3" Fascia

Mount: Face, Wall, or Ceiling Max Shade Width: 80" Max Roll Up: 2-3/4" Light Gap:

Clutch Side - 7/8" Idle Side - 5/8" **Bracket Color:** Grey **Bracket Cover Colors:** Black, Grey, & White

Fascia Colors: Aluminum, Black,

Bronze, Vanilla, & White

**Options:** 

Back Fascia Cover with Brackets,

Reverse Roll Fascia