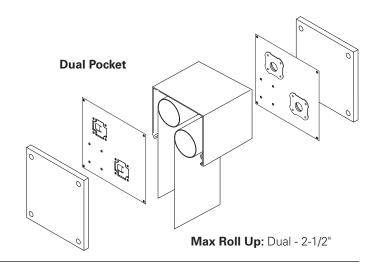

## 5.25" Single and Dual Pocket

Mount: Surface Max Shade Width: 80" Bracket Color: Grey