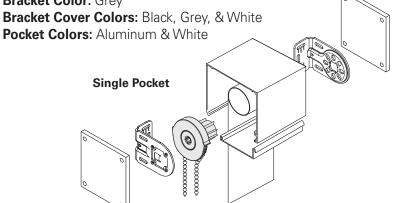

## 5.25" Single and Dual Pocket

Mount: Surface Max Shade Width: 80" Bracket Color: Grey