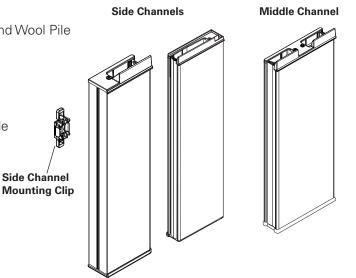

## **Blockout System**

- 3" or 4" Fascia with Back Cover and Wool Pile or Pocket with Bottom Closure,
- 2-1/2" Side Channels with Wool Pile
- 4-1/4" Middle Channel with Wool Pile
- RB 500 Bottom Bar with Wool Pile