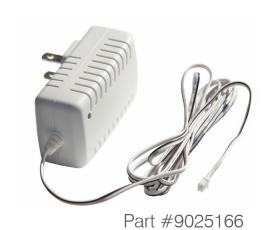

# Roll Up 28 Wirefree RTS External Battery Charging Accessories

## Rechargeable Battery Tube

Plug-in AC battery charger with 6' Cable

Charger extension cable