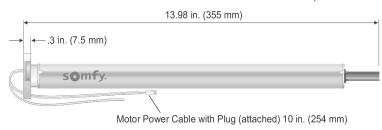

#### Part Number:

Roll Up 28 Wirefree™ RTS - #1240292

<sup>\*\*</sup> New Rechargeable Li-ion battery pack (2600 mAh)