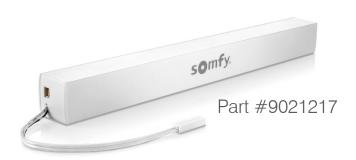

# Roll Up 28 Wirefree RTS External Battery Charging Accessories

## Rechargeable Battery Tube

Plug-in AC battery charger with 6' Cable

Charger extension cable