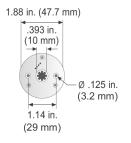

Insulation Class: Class III

Antenna: 17.5 cm wire length, must not be cut or lengthened. For greatest RF range, must not be exposed and should not come in to contact with metal surfaces. RF wire may need to be repositioned for optimal performance.