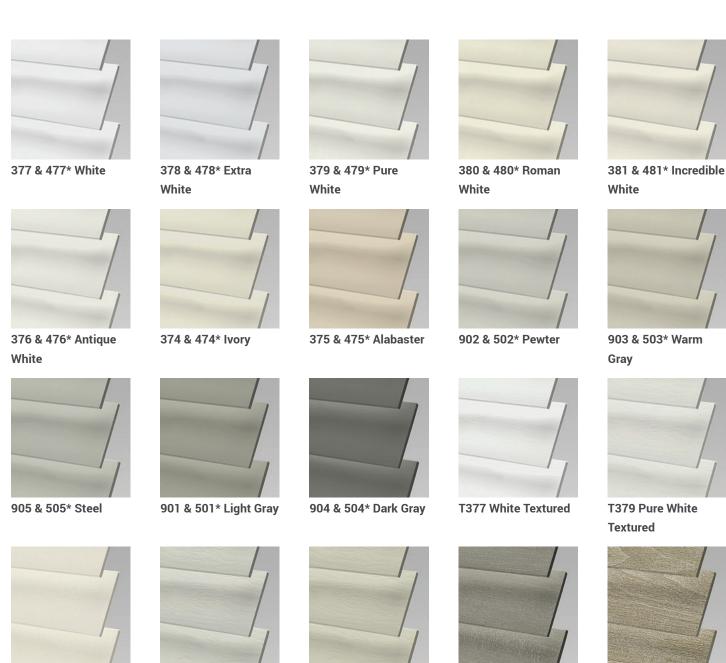

## **Color Options**

All colors shown are available in the 2" slat.

\* denotes colors available in the 2-1/2" slat.

**T903 Warm Gray** 

**Textured** 

362 Gray Wash

361 Sea Mist

T376 Antique White

**T902 Pewter Textured** 

Textured