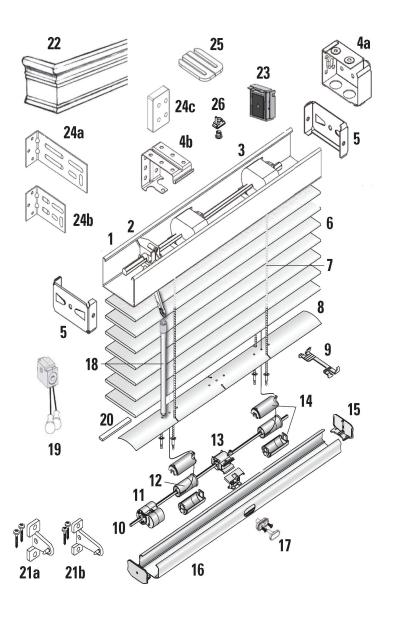

#### PRODUCT COMPONENTS - CORDLESS LIFT & LOCK™

#### **STANDARD PARTS**

- 1. Slim Design Headrail
- 2. Wand Tilter
- 3. Tape Drum
- 4a. Installation Bracket
- 4b. Center Support Bracket
- 5. End Lock End Stiffener
- 6. Faux Wood Slats
- 7. Lift Cords
- 8. 2" Aluminum Slat
- 9. 2" Top Slat Clip
- 10. "V" Tiltrod
- 11. Lift & Lock Motor
- 12. Lift 7 Lock Spool
- 13. 2" Lock Assembly
- 14. Support and Cover Set
- 15. Lift & Lock Bottomrail End Cap
- 16. Lift & Lock Bottomrail
- 17. Lift & Lock Button Screw
- 18. Wand Tilt
- 19. Cord Tilter
- 20. Foam Tape

### **OPTIONAL PARTS**

- 21a. Lift & Lock Hold Down Brackets, Sill
- 21b. Lift & Lock Hold Down Brackets, Jamb
- 22. Valance
- 23. Magnetic Valance Clip
- 24a. Long Extension Bracket
- 24b. Short Extension Bracket
- 24c. Spacer Block
- 25. Bracket Shim
- 26. Cord Screw Adjuster