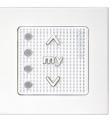

## **TECHNICAL SPECIFICATIONS:**

- Input: 3V; 290mAh
- Power Consumption: CR2430 Battery
- н. Material: ABS
- Protection Rating: IP 30
- For interior use only
- Dimensions: 3.15" x 3.15" x .39" (with frame) & 1.97" x 1.97" x .39" (without frame)
- Maximum Range: Operates reliably at 20 feet (up to 65 feet under optimal conditions)
- Operating Temperature Range: 32°F to 140°F  $(0^{\circ}C / + 60^{\circ}C)$