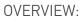

|   | ELEMENT                                    | FUNCTION                                                                            |
|---|--------------------------------------------|-------------------------------------------------------------------------------------|
|   | Channel Selector Button<br>& LED Indicator | Selects channel to operate and<br>Illuminates to confirm RTS<br>signal transmission |
|   | UP Button                                  | Up directional button                                                               |
|   | "MY" Button                                | "MY" favorite position or<br>STOP button                                            |
|   | DOWN Button                                | Down directional button                                                             |
|   | Interchangeable Frame                      | Available in 7 colors                                                               |
|   | Mounting Plate                             | Allows for surface mount                                                            |
|   | Programming Button                         | Used for RTS programming                                                            |
| 8 | Third-party Battery                        | Uses CR2430 battery                                                                 |