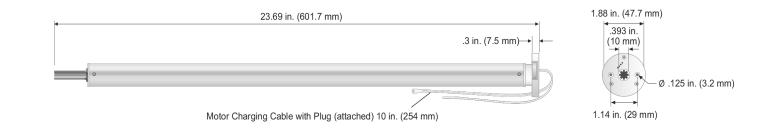

|
|---------------------------------------------------|--------------------------------|
| Ingress Protection Rating:<br>(interior use only) | IP20                           |
| Limit Switch Type:                                | Electronic                     |
| Limit Switch Capacity:                            | 110 turns                      |
| Temperature Working Range:                        | 32°F to 140°F<br>(0°C to 60°C) |
| Insulation Class:                                 | Class III                      |

Antenna: RF antenna wire must be exposed and should not come in contact with metal surfaces for greatest RF range. RF wire may need to be repositioned for optimal performance. RF antenna wire must not be cut.

#### Part Number:

Sonesse® 30 Wirefree RTS Li-ion - #1003128



## Sonesse® 30 Wirefree RTS Charging Accessories