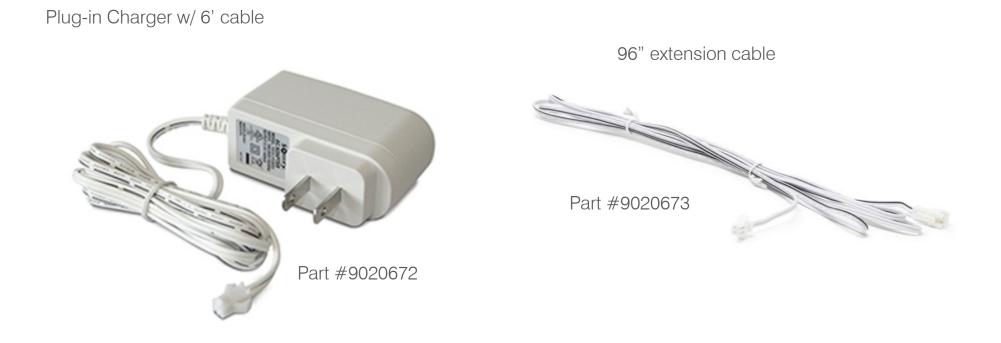

----|--------------------------------|
| Ingress Protection Rating:<br>(interior use only) | IP20                           |
| Limit Switch Type:                                | Electronic                     |
| Limit Switch Capacity:                            | 110 turns                      |
| Temperature Working Range:                        | 32°F to 140°F<br>(0°C to 60°C) |
| Insulation Class:                                 | Class III                      |

Antenna: RF antenna wire must be exposed and should not come in contact with metal surfaces for greatest RF range. RF wire may need to be repositioned for optimal performance. RF antenna wire must not be cut.

#### Part Number:

Sonesse® 30 Wirefree RTS Li-ion - #1003128



## Sonesse® 30 Wirefree RTS Charging Accessories