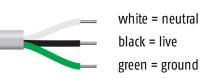

Insulation Class:

Class I for 120V AC

Antenna: Integrated into power cord. Power cord must be at least 12 inches and must not come in contact with metal.

Wiring Parallel: Parellel wiring allowed in accordance with NEC and local electrical codes.