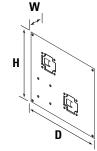

Chain: Stainless Steel

Chain Breaking Strength: 110 lbs

Clutch Color: Grey

Bracket Color: Grey or White Bracket Cover Colors: Grey or White Hembar: Determined by fabric

| Bracket    | Dimensions                  | Max Roll Up   |
|------------|-----------------------------|---------------|
| 5.25" Dual | 5.25" H x .125" W x 5.25" D | 2-1/2" (2.5") |