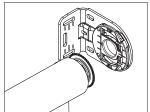

### **SPECIFICATIONS**

Mount: Face, Wall or Ceiling **Tube Size:** 37mm (1.5") **Shade Width:** 12" - 80" Lift Capacity: 8 lbs

Lift Capacity with Spring Assist: 11 lbs Light gap: Clutch End —7/8" (.875) Idle End-5/8" (.625)

Chain: Stainless Steel

Chain Breaking Strength: 110 lbs

Clutch Color: Grey

Bracket Color: Grey or White Bracket Cover Colors: Grey or White Hembar: Determined by fabric

| Bracket    | Dimensions                  | Max Roll Up   |
|------------|-----------------------------|---------------|
| 5.25" Dual | 5.25" H x .125" W x 5.25" D | 2-1/2" (2.5") |