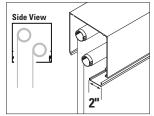

### **SPECIFICATIONS**

Mount: Face, Wall or Ceiling **Tube Size:** 37mm (1.5") **Shade Width:** 12" - 80" Lift Capacity: 8 lbs

Lift Capacity with Spring Assist: 11 lbs Light gap: Clutch End —7/8" (.875) Idle End-5/8" (.625)

Chain: Stainless Steel

Chain Breaking Strength: 110 lbs

Clutch Color: Grey

Bracket Color: Grey or White Bracket Cover Colors: Grey or White Hembar: Determined by fabric

| Bracket    | Dimensions                  | Max Roll Up   |
|------------|-----------------------------|---------------|
| 5.25" Dual | 5.25" H x .125" W x 5.25" D | 2-1/2" (2.5") |