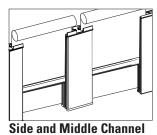

Chain: Stainless Steel

Chain Breaking Strength: 110 lbs

Clutch Color: Grey

Bracket Color: Grey or White Bracket Cover Colors: Grey or White Hembar: Determined by fabric

| Bracket    | Dimensions                  | Max Roll Up   |
|------------|-----------------------------|---------------|
| 5.25" Dual | 5.25" H x .125" W x 5.25" D | 2-1/2" (2.5") |