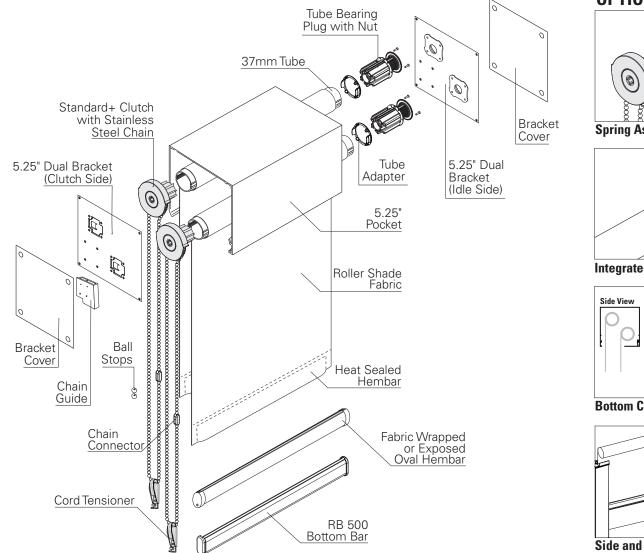

# RB 500+ Standard Duty 5.25" Dual Pocket

### **SPECIFICATIONS**

Mount: Face, Wall or Ceiling **Tube Size:** 37mm (1.5") **Shade Width:** 12" - 80" Lift Capacity: 8 lbs

Lift Capacity with Spring Assist: 11 lbs Light gap: Clutch End —7/8" (.875) Idle End-5/8" (.625)

Chain: Stainless Steel

Chain Breaking Strength: 110 lbs

Clutch Color: Grey

Bracket Color: Grey or White Bracket Cover Colors: Grey or White Hembar: Determined by fabric

| Bracket    | Dimensions                  | Max Roll Up   |
|------------|-----------------------------|---------------|
| 5.25" Dual | 5.25" H x .125" W x 5.25" D | 2-1/2" (2.5") |