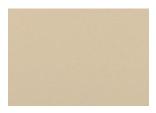

## Plastic Tape Color Palette Available on Riviera 2 Inch Metal Blinds

310 **SAND** 

PLASTIC TAPE SPECIFICATIONS: Plastic tapes shall be  $1\frac{1}{2}$  inches wide woven stabilized base fabric with integral vinyl plastic coating and shall have a low gloss finish to Levolor color standard. Vinyl plastic tape rungs shall be pliable, fungus resistant, and shall be permanently attached to vertical components. Distance between center of end tape to end of slat shall not exceed 7 inches, unless otherwise specified for special job condition. Rung spacing shall be approximately  $1\frac{3}{4}$  inches o.c.