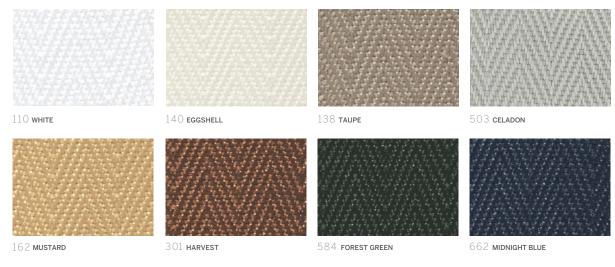

## Cotton Tape Color Palette Available on Riviera 2 Inch Metal Blinds

890 **BLACK** 

FABRIC TAPE SPECIFICATIONS: Woven cotton twill tapes shall be  $1\frac{1}{2}$  inches wide and dyed to Levolor color standard. Fabric rungs shall be permanently sewn to vertical components. Distance between tape centers shall not exceed 36 inches. Distance between center of end tape to end of slat shall not exceed 7 inches, unless otherwise specified for special job condition. Rung spacing shall be approximately  $1\frac{1}{2}$  inches o.c.