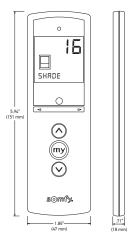

## **TECHNICAL SPECIFICATIONS:**

- Power: 2 AAA 1.5v Alkaline batteries
- Protection Rating: IP 30
- Material: ABS
- Dimensions: 5.94 in. x 1.85 in. x 0.71 in. (151x47x18 mm) (height/length/depth)
- Maximum Range: 65 feet radius (under optimal conditions)
- Operating Temperature Range: 32° to 140° F (0° C to 60° C)
- Frequency: 433.42 Mhz
- Shipping Weight: 1 lb.

## **DIMENSIONS:**