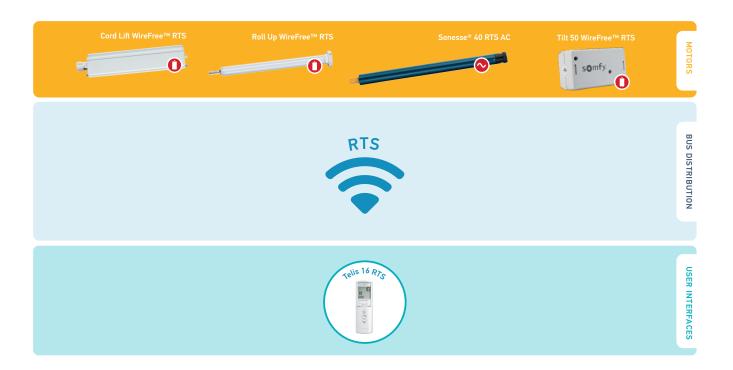

## **BEST WIRING PRACTICES**

The diagram shown below is meant for illustrative purposes to show the connections from product to product. This device could be used in other configurations than shown below. For specification information on individual products, see related product information.