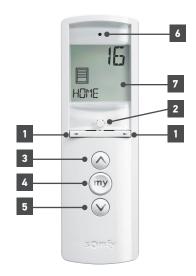

#### CONNECTIONS AND INDICATORS:

| ELEMENT                     | FUNCTION                                                                                            |
|-----------------------------|-----------------------------------------------------------------------------------------------------|
| Navigation/Channel Selector | Moves menu left or right                                                                            |
| Mode/Confirmation Button    | Confirms choice when pressed                                                                        |
| Up Button                   | Up directional button                                                                               |
| "MY" Button                 | "MY" favorite position or STOP button                                                               |
| Down Button                 | Down directional button                                                                             |
| LED Indicator               | Flashes when RTS is transmitted                                                                     |
| On-screen Display           | Channel number Icon representing products on channel Personalized name of channel Battery indicator |