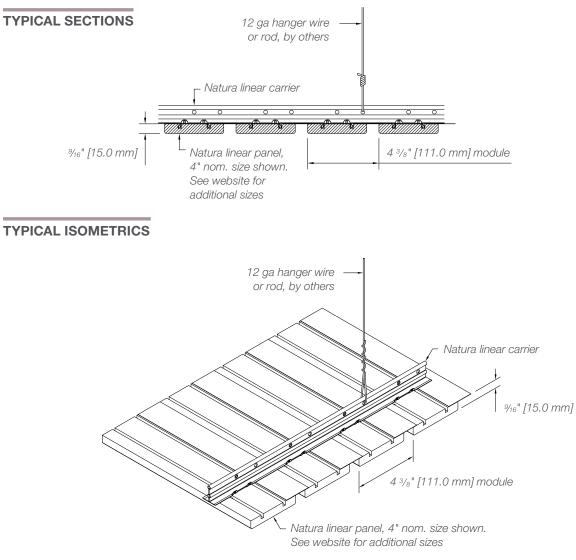

## **KEY FEATURES**

- Wide linear panel module sizes: 4", 6" and 8"
- FR MDF construction
- Variety of veneers, including FSC
- Clear top coats and stains available
- FR particleboard construction
- Compatible with industry standard lighting, HVAC, speaker, fire safety and security services
- ASTM E-84 Class A Fire Rating
- GREENGUARD Gold Certified

### PHYSICAL DATA

Substrate: FR Composite Wood Warranty: 1 year Seismic rating: Zones A,B,C,D,E,F Fire rating: Class A Fire Rated per ASTM E84 – Wood veneer on FR Board: Flame spread:  $\leq$  25, Smoke  $\leq$  60 Weight: Varies 3.0 – 4.0 lbs./sq.ft. Wind load: N/A Light reflectance: Varies with veneer and finish